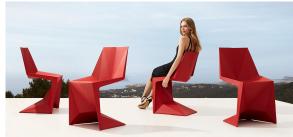

Products / Chairs / Voxel Chair

### Voxel chair

by Karim Rashid



The design furniture Voxel Collection, designed by <u>Karim Rashid</u> for <u>Vondom</u>, is characterised by its **geometric and faceted forms**, all made through injection moulding plastic. Formed by a <u>chair</u>, an <u>armchair</u>, a <u>sun lounger</u> and the new <u>bar stool</u>.



## **VOUDOM**

#### Info

#### Description

Made of injected polypropylene with fiber glass. Stackable. Available in several colors. Item suitable for indoor and outdoor use.

Weight: 6.5 Kg



## **VOUDOM**

#### **Finishes**

#### finishes

BASIC PP Ref. 51033











Available in various colors

# LACQUERED COLOR INJECTION PP Ref. 51033F









\_

# **VOUDOM**

### **Ambients**