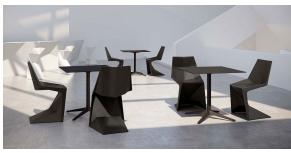

### Voxel chair

by Karim Rashid

The design furniture Voxel Collection, designed by <u>Karim Rashid</u> for <u>Vondom</u>, is characterised by its **geometric and faceted forms**, all made through injection moulding plastic. Formed by a <u>chair</u>, an <u>armchair</u>, a <u>sun lounger</u> and the new <u>bar stool</u>.

#### Description

Made of injected polypropylene with fiber glass. Stackable. Available in several colors. Item suitable for indoor and outdoor use.

Weight: 6.5 Kg