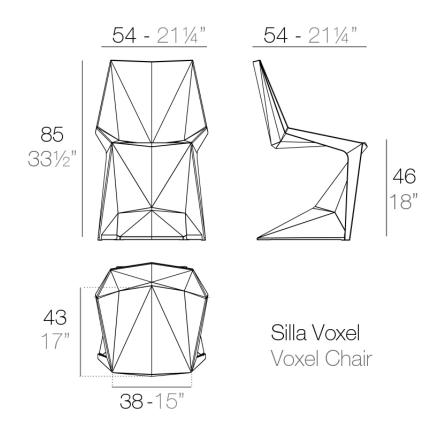

#### Description

Made of injected polypropylene with fiber glass. Stackable. Available in several colors. Item suitable for indoor and outdoor use.

Weight: 6.5 Kg