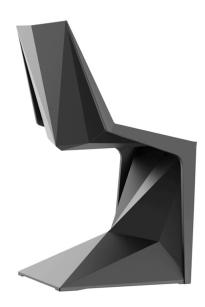

### Voxel chair

by Karim Rashid

The design furniture Voxel Collection, designed by <u>Karim Rashid</u> for <u>Vondom</u>, is characterised by its **geometric and faceted forms**, all made through injection moulding plastic. Formed by a <u>chair</u>, an <u>armchair</u>, a <u>sun lounger</u> and the new <u>bar stool</u>.