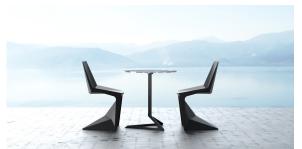

### Voxel chair

by Karim Rashid

The design furniture Voxel Collection, designed by <u>Karim Rashid</u> for <u>Vondom</u>, is characterised by its **geometric and faceted forms**, all made through injection moulding plastic. Formed by a <u>chair</u>, an <u>armchair</u>, a <u>sun lounger</u> and the new <u>bar stool</u>.