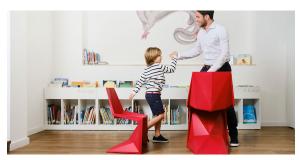

Products / Chairs / Voxel Chair

### Voxel chair

by Karim Rashid



The design furniture Voxel Collection, designed by <u>Karim Rashid</u> for <u>Vondom</u>, is characterised by its **geometric and faceted forms**, all made through injection moulding plastic. Formed by a <u>chair</u>, an <u>armchair</u>, a <u>sun lounger</u> and the new <u>bar stool</u>.



## **VOUDOM**

#### Info

#### Description

Made of injected polypropylene with fiber glass. Stackable. Available in several colors. Item suitable for indoor and outdoor use.

Weight: 6.5 Kg



## **VOUDOM**

#### **Finishes**

#### finishes

BASIC PP Ref. 51033











Available in various colors

# LACQUERED COLOR INJECTION PP Ref. 51033F









\_

# **VOUDOM**

### **Ambients**