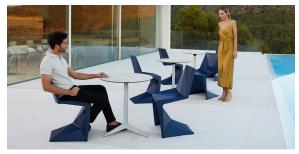

### Voxel chair

by Karim Rashid

The design furniture Voxel Collection, designed by <u>Karim Rashid</u> for <u>Vondom</u>, is characterised by its **geometric and faceted forms**, all made through injection moulding plastic. Formed by a <u>chair</u>, an <u>armchair</u>, a <u>sun lounger</u> and the new <u>bar stool</u>.

#### Description

Made of injected polypropylene with fiber glass. Stackable. Available in several colors. Item suitable for indoor and outdoor use.

Weight: 6.5 Kg