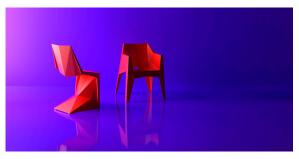

### Voxel chair

by Karim Rashid

The design furniture Voxel Collection, designed by <u>Karim Rashid</u> for <u>Vondom</u>, is characterised by its **geometric and faceted forms**, all made through injection moulding plastic. Formed by a <u>chair</u>, an <u>armchair</u>, a <u>sun lounger</u> and the new <u>bar stool</u>.

#### finishes

BASIC PP Ref. 51033

Available in various colors