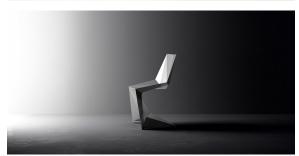

### Voxel chair

by Karim Rashid

The design furniture Voxel Collection, designed by <u>Karim Rashid</u> for <u>Vondom</u>, is characterised by its **geometric and faceted forms**, all made through injection moulding plastic. Formed by a <u>chair</u>, an <u>armchair</u>, a <u>sun lounger</u> and the new <u>bar stool</u>.