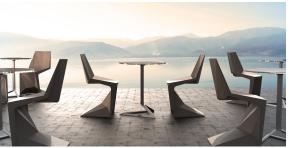

### Voxel chair

by Karim Rashid

The design furniture Voxel Collection, designed by <u>Karim Rashid</u> for <u>Vondom</u>, is characterised by its **geometric and faceted forms**, all made through injection moulding plastic. Formed by a <u>chair</u>, an <u>armchair</u>, a <u>sun lounger</u> and the new <u>bar stool</u>.

#### Description

Made of injected polypropylene with fiber glass. Stackable. Available in several colors. Item suitable for indoor and outdoor use.

Weight: 6.5 Kg