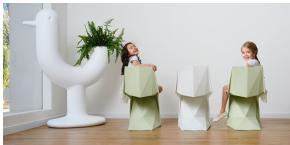

## Voxel mini chair

by Karim Rashid

The design furniture Voxel Collection, designed by <u>Karim Rashid</u> for <u>Vondom</u>, is characterised by its **geometric and faceted forms**, all made through injection moulding plastic. Formed by a <u>chair</u>, an <u>armchair</u>, a <u>sun lounger</u> and the new <u>bar stool</u>.

#### Description

Made of injected polypropylene with fiber glass. Stackable. Available in several colors. Item suitable for indoor and outdoor use.

Weight: 3 Kg