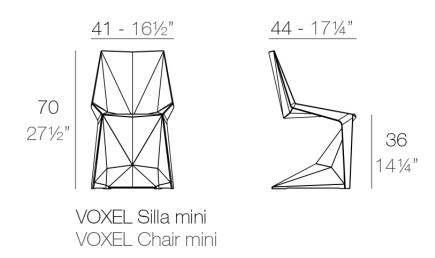

#### Description

Made of injected polypropylene with fiber glass. Stackable. Available in several colors. Item suitable for indoor and outdoor use.

Weight: 3 Kg