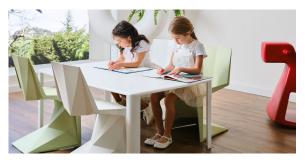

## Voxel mini chair

by Karim Rashid

The design furniture Voxel Collection, designed by <u>Karim Rashid</u> for <u>Vondom</u>, is characterised by its **geometric and faceted forms**, all made through injection moulding plastic. Formed by a <u>chair</u>, an <u>armchair</u>, a <u>sun lounger</u> and the new <u>bar stool</u>.

## **Ambients**