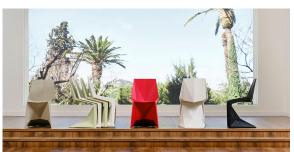

## Voxel mini chair

by Karim Rashid

The design furniture Voxel Collection, designed by <u>Karim Rashid</u> for <u>Vondom</u>, is characterised by its **geometric and faceted forms**, all made through injection moulding plastic. Formed by a <u>chair</u>, an <u>armchair</u>, a <u>sun lounger</u> and the new <u>bar stool</u>.

#### Description

Made of injected polypropylene with fiber glass. Stackable. Available in several colors. Item suitable for indoor and outdoor use.

Weight: 3 Kg