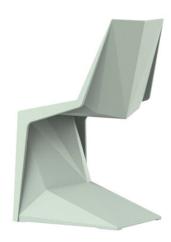

## Voxel mini chair

by Karim Rashid

The design furniture Voxel Collection, designed by <u>Karim Rashid</u> for <u>Vondom</u>, is characterised by its **geometric and faceted forms**, all made through injection moulding plastic. Formed by a <u>chair</u>, an <u>armchair</u>, a <u>sun lounger</u> and the new <u>bar stool</u>.