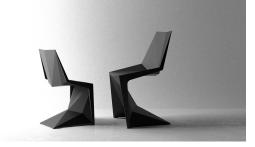

## Voxel mini chair

by Karim Rashid

The design furniture Voxel Collection, designed by <u>Karim Rashid</u> for <u>Vondom</u>, is characterised by its **geometric and faceted forms**, all made through injection moulding plastic. Formed by a <u>chair</u>, an <u>armchair</u>, a <u>sun lounger</u> and the new <u>bar stool</u>.

#### Description

Made of injected polypropylene with fiber glass. Stackable. Available in several colors. Item suitable for indoor and outdoor use.

Weight: 3 Kg