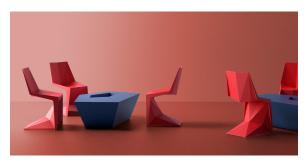

Products / Chairs / Voxel Mini Chair

## Voxel mini chair

by Karim Rashid



The design furniture Voxel Collection, designed by <u>Karim Rashid</u> for <u>Vondom</u>, is characterised by its **geometric and faceted forms**, all made through injection moulding plastic. Formed by a <u>chair</u>, an <u>armchair</u>, a <u>sun lounger</u> and the new <u>bar stool</u>.



## **VOUDOM**

#### Info

#### Description

Made of injected polypropylene with fiber glass. Stackable. Available in several colors. Item suitable for indoor and outdoor use.

Weight: 3 Kg



## **VOUDOM**

#### **Finishes**

#### finishes

BASIC PP Ref. 51036











Available in various colors

# LACQUERED COLOR INJECTION PP Ref. 51036F









\_

## **VOUDOM**

## **Ambients**