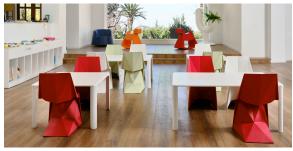

## Voxel mini chair

by Karim Rashid

The design furniture Voxel Collection, designed by <u>Karim Rashid</u> for <u>Vondom</u>, is characterised by its **geometric and faceted forms**, all made through injection moulding plastic. Formed by a <u>chair</u>, an <u>armchair</u>, a <u>sun lounger</u> and the new <u>bar stool</u>.

#### Description

Made of injected polypropylene with fiber glass. Stackable. Available in several colors. Item suitable for indoor and outdoor use.

Weight: 3 Kg