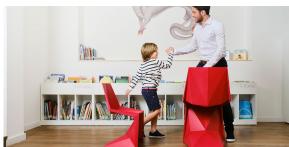

## Voxel mini chair

by Karim Rashid

The design furniture Voxel Collection, designed by <u>Karim Rashid</u> for <u>Vondom</u>, is characterised by its **geometric and faceted forms**, all made through injection moulding plastic. Formed by a <u>chair</u>, an <u>armchair</u>, a <u>sun lounger</u> and the new <u>bar stool</u>.

#### Description

Made of injected polypropylene with fiber glass. Stackable. Available in several colors. Item suitable for indoor and outdoor use.

Weight: 3 Kg