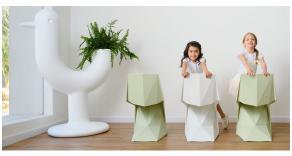

## Voxel mini chair

by Karim Rashid

The design furniture Voxel Collection, designed by <u>Karim Rashid</u> for <u>Vondom</u>, is characterised by its **geometric and faceted forms**, all made through injection moulding plastic. Formed by a <u>chair</u>, an <u>armchair</u>, a <u>sun lounger</u> and the new <u>bar stool</u>.

## **Ambients**