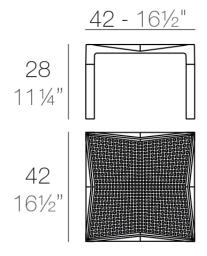

Products / Low Tables / Voxel Side Table

## Voxel side table

by Karim Rashid



The design furniture Voxel Collection, designed by <u>Karim Rashid</u> for <u>Vondom</u>, is characterised by its **geometric and faceted forms**, all made through injection moulding plastic. Formed by a <u>chair</u>, an <u>armchair</u>, a <u>sun lounger</u> and the new <u>bar stool</u>.



## **VOUDOM**

### Info

### Description

Made from polypropylene and reinforced with fiberglass manufactured by gas injection. Stackable . Available in various colors. Suitable for indoor and outdoor use. 100% Recyclable.

Weight: 2 Kg



VOXEL Mesa Tumbona VOXEL Sun Lounger Table Ref:51038

# **VOUDOM**

### **Finishes**

### finishes

BASIC PP Ref. 51038



Available in various colors

# **VOUDOM**

## **Ambients**