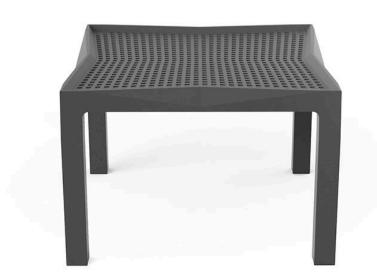

## Voxel side table

by Karim Rashid

The design furniture Voxel Collection, designed by <u>Karim Rashid</u> for <u>Vondom</u>, is characterised by its **geometric and faceted forms**, all made through injection moulding plastic. Formed by a <u>chair</u>, an <u>armchair</u>, a <u>sun lounger</u> and the new <u>bar stool</u>.

### Description

Made from polypropylene and reinforced with fiberglass manufactured by gas injection. Stackable . Available in various colors. Suitable for indoor and outdoor use. 100% Recyclable.

Weight: 2 Kg

VOXEL Mesa Tumbona VOXEL Sun Lounger Table Ref:51038