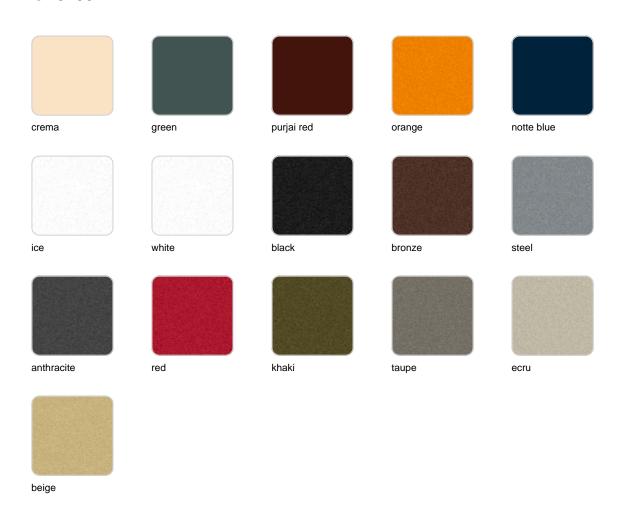

### **Finishes**

#### finishes

#### BASIC Ref. 51007

Matt Polyethylene

LACQUERED Ref. 51007F

Lacquered Polyethylene