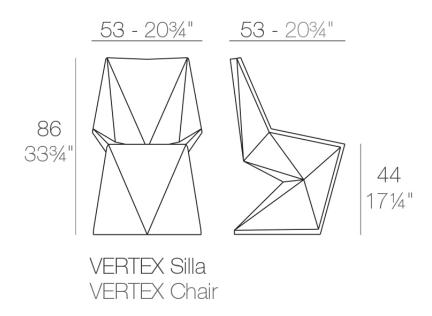

#### Description

Made of polyethylene resin by rotational moulding. 100% Recyclable. Item suitable for indoor and outdoor use. Available in different finishes.

Weight: 9.02 Kg