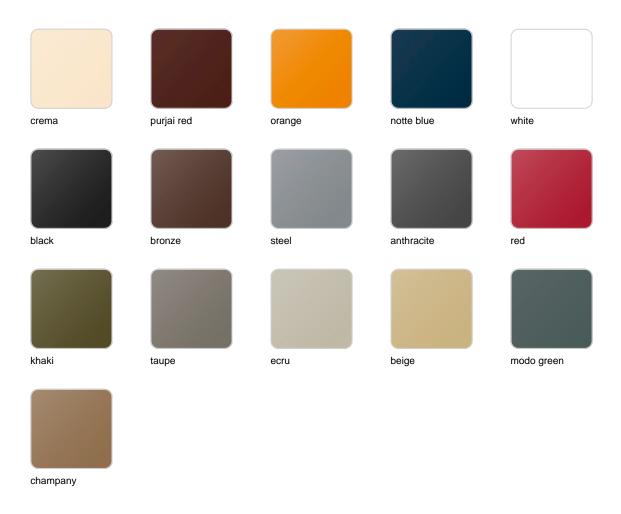

### **Finishes**

#### finishes

#### BASIC Ref. 51007

Matt Polyethylene

LACQUERED Ref. 51007F

Lacquered Polyethylene