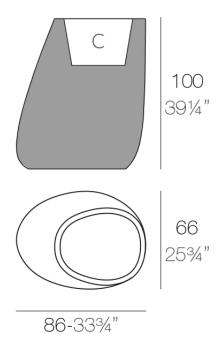

#### Description

Pot made of polyethylene resin by rotational moulding. 100% Recyclable. Item suitable for indoor and outdoor use. Available in different finishes.

Weight: 16 Kg

STONE Macetero 100 C = 52 L STONE Planter 100 C = 13½ gal