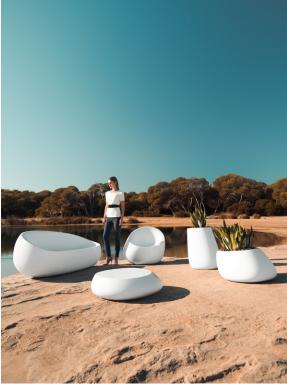

# Stone planter 86x64x100

by Stefano Giovannoni & Elisa Gargan

Stone <u>outdoor furniture</u> collection, designed by <u>Stefano Giovannoni</u>, convinces with its organic shapes. As its name suggests it appears to be found in nature itself, creating synergism between the natural and the artificial landscape. Stone can fit perfectly into any environment, transmitting its own particular elegance, thanks to its material, as well as its original shape.

## **Ambients**