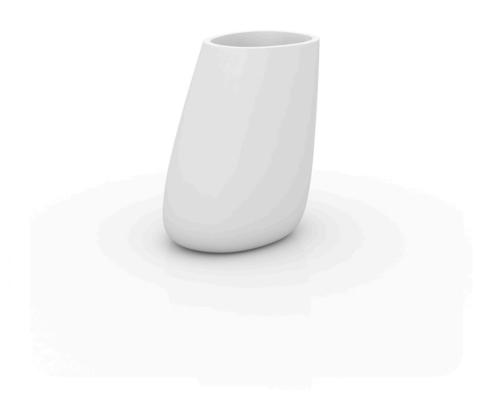

# Stone planter 86x64x100

by Stefano Giovannoni & Elisa Gargan

Stone <u>outdoor furniture</u> collection, designed by <u>Stefano Giovannoni</u>, convinces with its organic shapes. As its name suggests it appears to be found in nature itself, creating synergism between the natural and the artificial landscape. Stone can fit perfectly into any environment, transmitting its own particular elegance, thanks to its material, as well as its original shape.

#### Description

Pot made of polyethylene resin by rotational moulding. 100% Recyclable. Item suitable for indoor and outdoor use. Available in different finishes.

Weight: 16 Kg

STONE Macetero 100 C = 52 L STONE Planter 100 C = 13½ gal