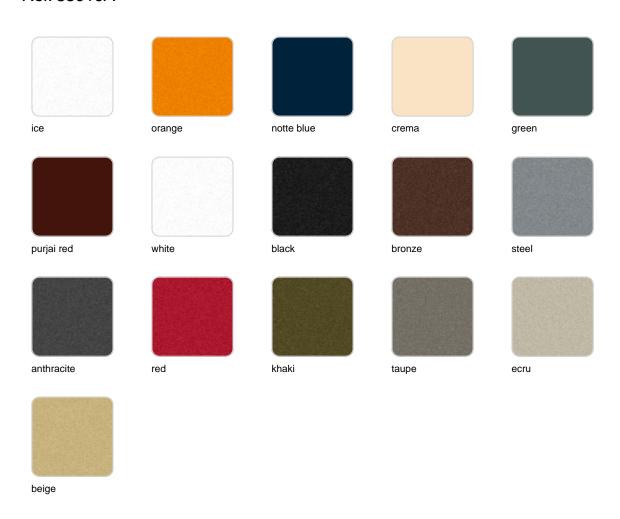

### **Finishes**

#### finishes

#### BASIC Ref. 55010A

Matt Polyethylene

SELF-WATERING Ref. 55010R

Self-watering system included in all planters except those with basic finish

#### LACQUERED Ref. 55010F

Lacquered Polyethylene