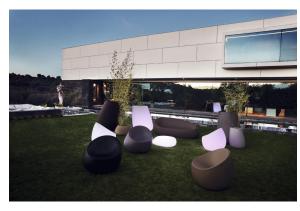

simultaneously via the DMX transmitter (not included). There are two options to choose from: Professional XLR DMX and Home WIFI DMX. (Remote control included). Optional battery

RGBW LED BATTERY Ref. 55010Y



Unit with internal lighting with battery-powered RGBW LED technology. Includes charger and remote control for switching colors and charger. Available only in matte ice white finish.

RGBW LED DMX BATTERY Ref. 55010DY



Unit with internal lighting with RGBW LED technology and remote control unit for

switching colors. Also controlLED by DMX-1024 (wireless), enabling communication between one or more products simultaneously via the DMX transmitter (not included). There are two options to choose from: Professional XLR DMX and Home WIFI DMX. (Remote control included).

## **Ambients**