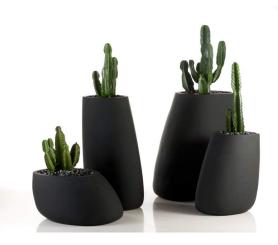

#### Description

Pot made of polyethylene resin by rotational moulding. 100% Recyclable. Item suitable for indoor and outdoor use. Available in different finishes.

Weight: 16 Kg

STONE Macetero 100 C = 52 L STONE Planter 100 C = 13½ gal

## **Ambients**