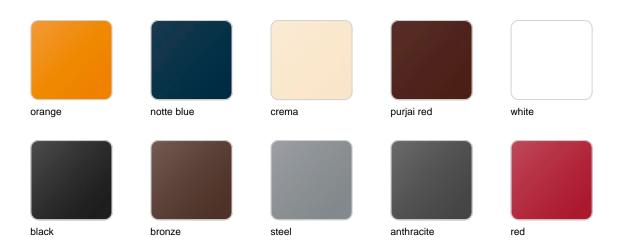

### **Finishes**

#### finishes

#### BASIC Ref. 55010A

Matt Polyethylene

SELF-WATERING Ref. 55010R

Self-watering system included in all planters except those with basic finish