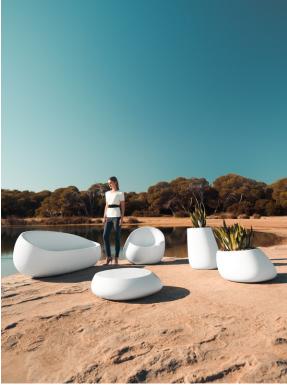

# Stone planter 80x65x40

by Stefano Giovannoni & Elisa Gargan

Stone <u>outdoor furniture</u> collection, designed by <u>Stefano Giovannoni</u>, convinces with its organic shapes. As its name suggests it appears to be found in nature itself, creating synergism between the natural and the artificial landscape. Stone can fit perfectly into any environment, transmitting its own particular elegance, thanks to its material, as well as its original shape.

### **Ambients**