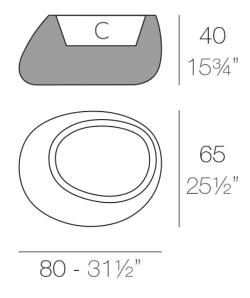

Products / Planters / Stone Planter 80x65x40

### Description

Pot made of polyethylene resin by rotational moulding. 100% Recyclable. Item suitable for indoor and outdoor use. Available in different finishes.

Weight: 8 Kg