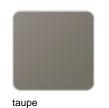

## **Finishes**

### finishes

#### BASIC Ref. 55008A

Matt Polyethylene

SELF-WATERING Ref. 55008R

Self-watering system included in all planters except those with basic finish

#### LACQUERED Ref. 55008F

Lacquered Polyethylene