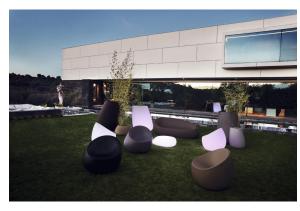

# Stone planter 80x65x40

by Stefano Giovannoni & Elisa Gargan

Stone <u>outdoor furniture</u> collection, designed by <u>Stefano Giovannoni</u>, convinces with its organic shapes. As its name suggests it appears to be found in nature itself, creating synergism between the natural and the artificial landscape. Stone can fit perfectly into any environment, transmitting its own particular elegance, thanks to its material, as well as its original shape.

### **Ambients**