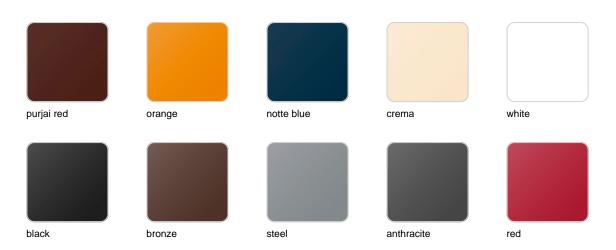

## **Finishes**

### finishes

#### BASIC Ref. 55008A

Matt Polyethylene

SELF-WATERING Ref. 55008R

Self-watering system included in all planters except those with basic finish

#### LACQUERED Ref. 55008F

Lacquered Polyethylene