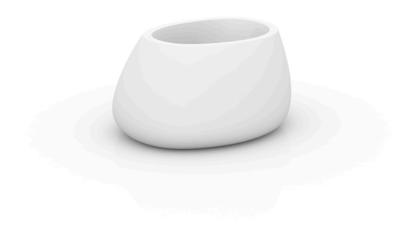

# Stone planter 80x65x40

by Stefano Giovannoni & Elisa Gargan

Stone <u>outdoor furniture</u> collection, designed by <u>Stefano Giovannoni</u>, convinces with its organic shapes. As its name suggests it appears to be found in nature itself, creating synergism between the natural and the artificial landscape. Stone can fit perfectly into any environment, transmitting its own particular elegance, thanks to its material, as well as its original shape.

### Description

Pot made of polyethylene resin by rotational moulding. 100% Recyclable. Item suitable for indoor and outdoor use. Available in different finishes.

Weight: 8 Kg