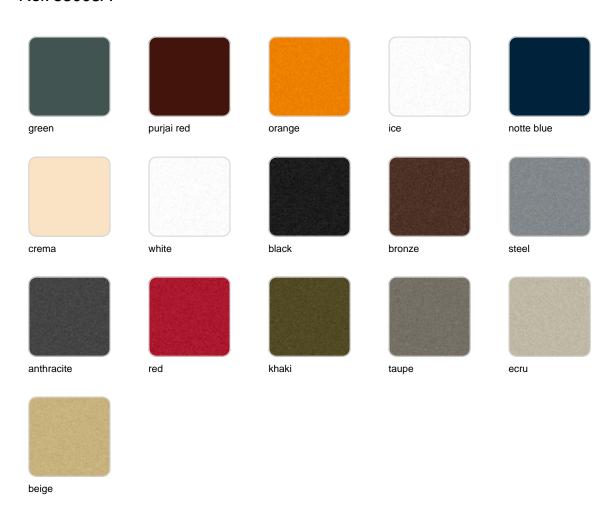

## **Finishes**

### finishes

#### BASIC Ref. 55008A

Matt Polyethylene

SELF-WATERING Ref. 55008R

Self-watering system included in all planters except those with basic finish

#### LACQUERED Ref. 55008F

Lacquered Polyethylene