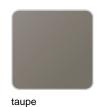

### **Finishes**

#### finishes

#### BASIC Ref. 55009A

Matt Polyethylene

SELF-WATERING Ref. 55009R

Self-watering system included in all planters except those with basic finish

#### LACQUERED Ref. 55009F

Lacquered Polyethylene