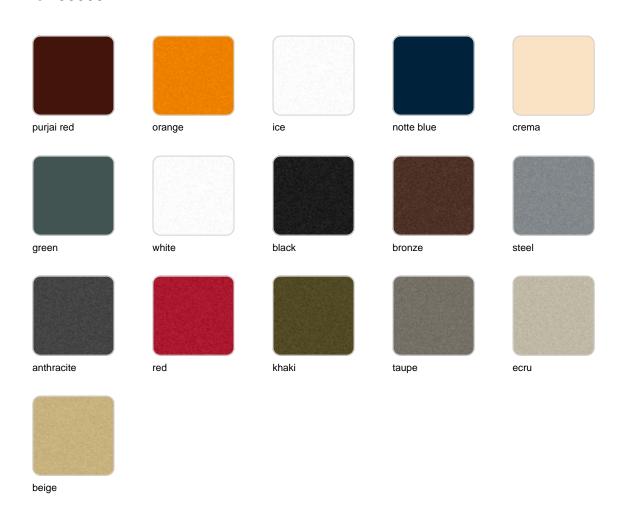

Products / Planters / Stone Planter 60x46x70

# Stone planter 60x46x70

by Stefano Giovannoni & Elisa Gargan

Stone <u>outdoor furniture</u> collection, designed by <u>Stefano Giovannoni</u>, convinces with its organic shapes. As its name suggests it appears to be found in nature itself, creating synergism between the natural and the artificial landscape. Stone can fit perfectly into any environment, transmitting its own particular elegance, thanks to its material, as well as its original shape.



#### Info

### Description

Pot made of polyethylene resin by rotational moulding. 100% Recyclable. Item suitable for indoor and outdoor use. Available in different finishes.

Weight: 8 Kg



### **Finishes**

#### finishes

#### BASIC Ref. 55009A



Matt Polyethylene

SELF-WATERING Ref. 55009R



Self-watering system included in all planters except those with basic finish

#### LACQUERED Ref. 55009F















Lacquered Polyethylene

#### lighting

WHITE LED Ref. 55009W



ice

White internally lit unit with LED technology. Available only in matte ice white finish.

RGBW LED Ref. 55009L



ice

Unit with internal lighting with RGBW LED technology and remote control unit for switching colors. Available only in matte ice white finish. Remote control included.



RGBW LED DMX Ref. 55009D



Unit with internal lighting with RGBW LED technology and remote control unit for switching colors. Also controlLED by DMX-1024 (wireless), enabling communication between one or more products simultaneously via the DMX transmitter (not included).