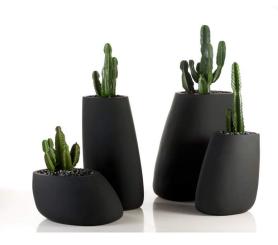

### Description

Pot made of polyethylene resin by rotational moulding. 100% Recyclable. Item suitable for indoor and outdoor use. Available in different finishes.

Weight: 8 Kg

#### BASIC Ref. 55009A

Matt Polyethylene

SELF-WATERING Ref. 55009R

Self-watering system included in all planters except those with basic finish

#### LACQUERED Ref. 55009F

Lacquered Polyethylene