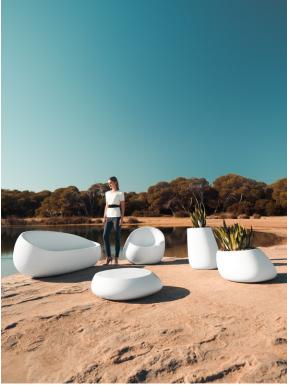

# Stone planter 60x46x70

by Stefano Giovannoni & Elisa Gargan

Stone <u>outdoor furniture</u> collection, designed by <u>Stefano Giovannoni</u>, convinces with its organic shapes. As its name suggests it appears to be found in nature itself, creating synergism between the natural and the artificial landscape. Stone can fit perfectly into any environment, transmitting its own particular elegance, thanks to its material, as well as its original shape.

### **Ambients**