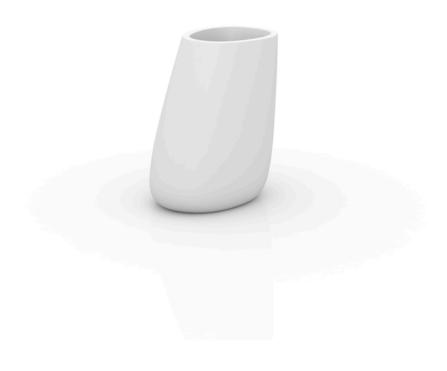

# Stone planter 60x46x70

by Stefano Giovannoni & Elisa Gargan

Stone <u>outdoor furniture</u> collection, designed by <u>Stefano Giovannoni</u>, convinces with its organic shapes. As its name suggests it appears to be found in nature itself, creating synergism between the natural and the artificial landscape. Stone can fit perfectly into any environment, transmitting its own particular elegance, thanks to its material, as well as its original shape.

### Description

Pot made of polyethylene resin by rotational moulding. 100% Recyclable. Item suitable for indoor and outdoor use. Available in different finishes.

Weight: 8 Kg