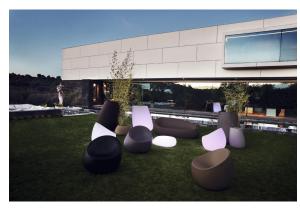

aneously via the DMX transmitter (not included). There are two options to choose from: Professional XLR DMX and Home WIFI DMX. (Remote control included). Optional battery

RGBW LED BATTERY Ref. 55009Y



Unit with internal lighting with battery-powered RGBW LED technology. Includes charger and remote control for switching colors and charger. Available only in matte ice white finish.

RGBW LED DMX BATTERY Ref. 55009DY



ice

Unit with internal lighting with RGBW LED technology and remote control unit for

switching colors. Also controlLED by DMX-1024 (wireless), enabling communication between one or more products simultaneously via the DMX transmitter (not included). There are two options to choose from: Professional XLR DMX and Home WIFI DMX. (Remote control included).

### **Ambients**