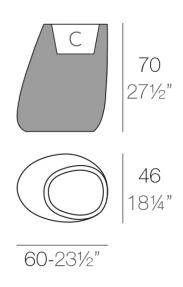

Products / Planters / Stone Planter 60x46x70

# Stone planter 60x46x70

by Stefano Giovannoni & Elisa Gargan

Stone <u>outdoor furniture</u> collection, designed by <u>Stefano Giovannoni</u>, convinces with its organic shapes. As its name suggests it appears to be found in nature itself, creating synergism between the natural and the artificial landscape. Stone can fit perfectly into any environment, transmitting its own particular elegance, thanks to its material, as well as its original shape.

### Description

Pot made of polyethylene resin by rotational moulding. 100% Recyclable. Item suitable for indoor and outdoor use. Available in different finishes.

Weight: 8 Kg