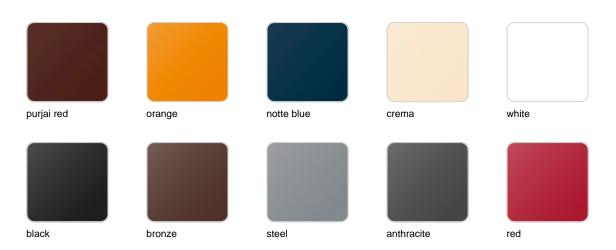

### **Finishes**

#### finishes

#### BASIC Ref. 55009A

Matt Polyethylene

SELF-WATERING Ref. 55009R

Self-watering system included in all planters except those with basic finish

#### LACQUERED Ref. 55009F

Lacquered Polyethylene