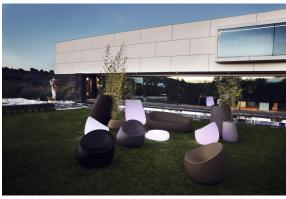

imultaneously via the DMX transmitter (not included). There are two options to choose from: Professional XLR DMX and Home WIFI DMX. (Remote control included). Optional battery

RGBW LED BATTERY Ref. 55012Y



Unit with internal lighting with battery-powered RGBW LED technology. Includes charger and remote control for switching colors and charger. Available only in matte ice white finish.

RGBW LED DMX BATTERY Ref. 55012DY



Unit with internal lighting with RGBW LED technology and remote control unit for

switching colors. Also controlLED by DMX-1024 (wireless), enabling communication between one or more products simultaneously via the DMX transmitter (not included). There are two options to choose from: Professional XLR DMX and Home WIFI DMX. (Remote control included).

### **Ambients**