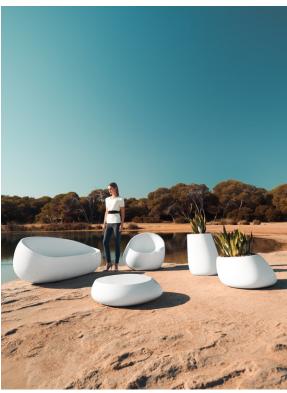

# Stone planter 140x105x140

by Stefano Giovannoni & Elisa Gargan

Stone <u>outdoor furniture</u> collection, designed by <u>Stefano Giovannoni</u>, convinces with its organic shapes. As its name suggests it appears to be found in nature itself, creating synergism between the natural and the artificial landscape. Stone can fit perfectly into any environment, transmitting its own particular elegance, thanks to its material, as well as its original shape.

### **Ambients**