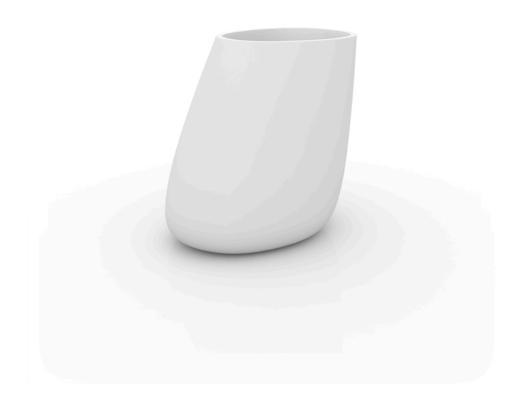

# Stone planter 140x105x140

by Stefano Giovannoni & Elisa Gargan

Stone <u>outdoor furniture</u> collection, designed by <u>Stefano Giovannoni</u>, convinces with its organic shapes. As its name suggests it appears to be found in nature itself, creating synergism between the natural and the artificial landscape. Stone can fit perfectly into any environment, transmitting its own particular elegance, thanks to its material, as well as its original shape.

#### Description

Pot made of polyethylene resin by rotational moulding. 100% Recyclable. Item suitable for indoor and outdoor use. Available in different finishes.

Weight: 42 Kg