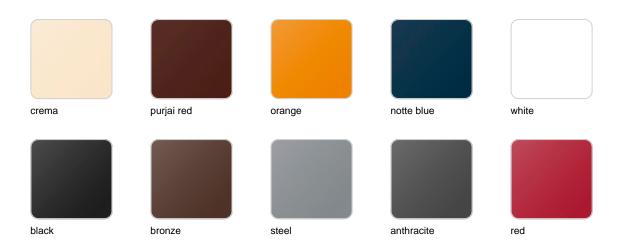

### **Finishes**

#### finishes

#### BASIC Ref. 55012A

Matt Polyethylene

SELF-WATERING Ref. 55012R

Self-watering system included in all planters except those with basic finish

#### LACQUERED Ref. 55012F

Lacquered Polyethylene