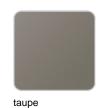

### **Finishes**

#### finishes

#### BASIC Ref. 55012A

Matt Polyethylene

SELF-WATERING Ref. 55012R

Self-watering system included in all planters except those with basic finish

#### LACQUERED Ref. 55012F

Lacquered Polyethylene