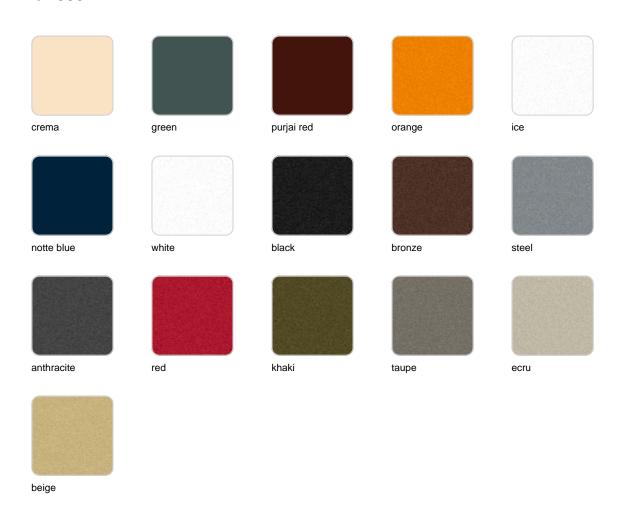

Products / Planters / Stone Planter 140x105x140

# Stone planter 140x105x140

by Stefano Giovannoni & Elisa Gargan

Stone <u>outdoor furniture</u> collection, designed by <u>Stefano Giovannoni</u>, convinces with its organic shapes. As its name suggests it appears to be found in nature itself, creating synergism between the natural and the artificial landscape. Stone can fit perfectly into any environment, transmitting its own particular elegance, thanks to its material, as well as its original shape.



#### Info

#### Description

Pot made of polyethylene resin by rotational moulding. 100% Recyclable. Item suitable for indoor and outdoor use. Available in different finishes.

Weight: 42 Kg



### **Finishes**

#### finishes

#### BASIC Ref. 55012A



Matt Polyethylene

SELF-WATERING Ref. 55012R



Self-watering system included in all planters except those with basic finish

#### LACQUERED Ref. 55012F















Lacquered Polyethylene

#### lighting

WHITE LED Ref. 55012W



White internally lit unit with LED technology. Available only in matte ice white finish.

RGBW LED Ref. 55012L



ice

Unit with internal lighting with RGBW LED technology and remote control unit for switching colors. Available only in matte ice white finish. Remote control included.



RGBW LED DMX Ref. 55012D



Unit with internal lighting with RGBW LED technology and remote control unit for switching colors. Also controlLED by DMX-1024 (wireless), enabling communication between one or more products simultaneously via the DMX transmitter (not included). Ther