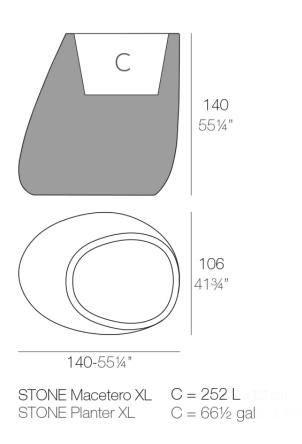

Products / Planters / Stone Planter 140x105x140

#### Description

Pot made of polyethylene resin by rotational moulding. 100% Recyclable. Item suitable for indoor and outdoor use. Available in different finishes.

Weight: 42 Kg