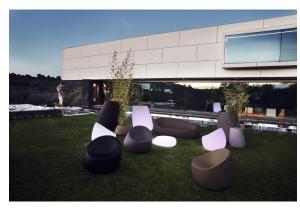

# Stone planter 105x84x120

by Stefano Giovannoni & Elisa Gargan

Stone <u>outdoor furniture</u> collection, designed by <u>Stefano Giovannoni</u>, convinces with its organic shapes. As its name suggests it appears to be found in nature itself, creating synergism between the natural and the artificial landscape. Stone can fit perfectly into any environment, transmitting its own particular elegance, thanks to its material, as well as its original shape.

## **Ambients**