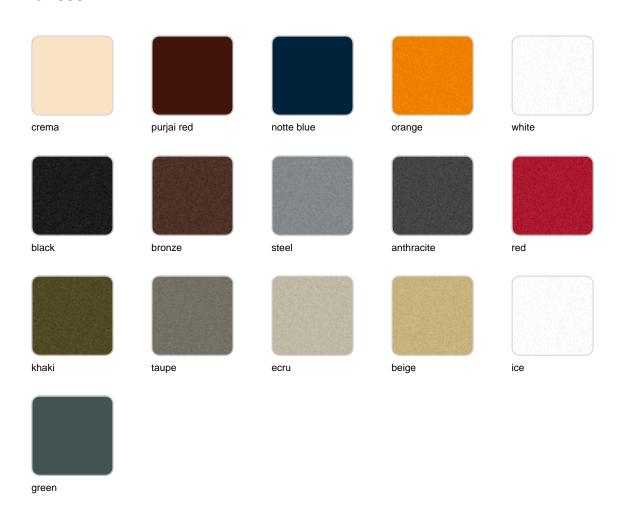

## **Finishes**

### finishes

#### BASIC Ref. 55011A

Matt Polyethylene

SELF-WATERING Ref. 55011R

Self-watering system included in all planters except those with basic finish

#### LACQUERED Ref. 55011F

Lacquered Polyethylene