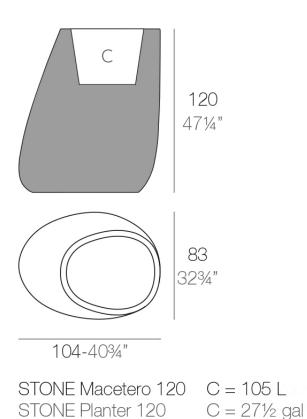

Products / Planters / Stone Planter 105x84x120

# Stone planter 105x84x120

by Stefano Giovannoni & Elisa Gargan

Stone <u>outdoor furniture</u> collection, designed by <u>Stefano Giovannoni</u>, convinces with its organic shapes. As its name suggests it appears to be found in nature itself, creating synergism between the natural and the artificial landscape. Stone can fit perfectly into any environment, transmitting its own particular elegance, thanks to its material, as well as its original shape.

### Description

Pot made of polyethylene resin by rotational moulding. 100% Recyclable. Item suitable for indoor and outdoor use. Available in different finishes.

Weight: 25 Kg

02.07.2024