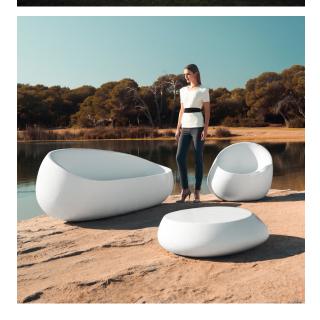

## **Stone coffee table** by Stefano Giovannoni & Elisa Gargan

Stone <u>outdoor furniture</u> collection, designed by <u>Stefano Giovannoni</u>, convinces with its organic shapes. As its name suggests it appears to be found in nature itself, creating synergism between the natural and the artificial landscape. Stone can fit perfectly into any environment, transmitting its own particular elegance, thanks to its material, as well as its original shape.

### Ambients