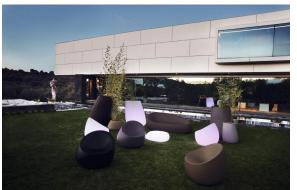

## **Stone coffee table** by Stefano Giovannoni & Elisa Gargan

Stone <u>outdoor furniture</u> collection, designed by <u>Stefano Giovannoni</u>, convinces with its organic shapes. As its name suggests it appears to be found in nature itself, creating synergism between the natural and the artificial landscape. Stone can fit perfectly into any environment, transmitting its own particular elegance, thanks to its material, as well as its original shape.

### Ambients