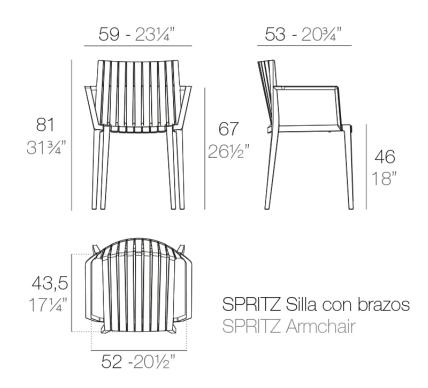

#### Description

Made of injected polypropylene with fiber glass. Stackable. Available in several colors. Item suitable for indoor and outdoor use.

Weight: 5.76 Kg