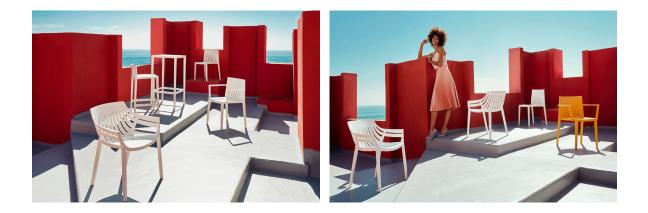

Products / Chairs / Spritz Chair With Armrests

# Spritz chair with armrests by Archirivolto Design

Spritz <u>outdoor furniture</u> collection, designed by <u>Archirivolto Design</u> for <u>Vondom</u>. "The **white wooden fences lining the beach**, the small strips that follow each other, in their perfect geometry." It's this picture that inspired the collection, which is composed of the stolen details to this inspiration.



# **VOИDOM**

# Info

#### Description

Made of injected polypropylene with fiber glass. Stackable. Available in several colors. Item suitable for indoor and outdoor use.

Weight: 5.76 Kg





### Accessories

• Fabric Fabric

# **VOИDOM**

# **Finishes**

finishes BASIC PP Ref. 56015 mostaza white black bronze ecru

Available in various colors



## Ambients