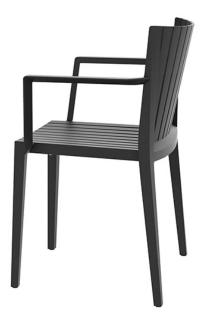

# Spritz chair with armrests by Archirivolto Design

Spritz <u>outdoor furniture</u> collection, designed by <u>Archirivolto Design</u> for <u>Vondom</u>. "The **white wooden fences lining the beach**, the small strips that follow each other, in their perfect geometry." It's this picture that inspired the collection, which is composed of the stolen details to this inspiration.

#### Description

Made of injected polypropylene with fiber glass. Stackable. Available in several colors. Item suitable for indoor and outdoor use.

Weight: 5.76 Kg