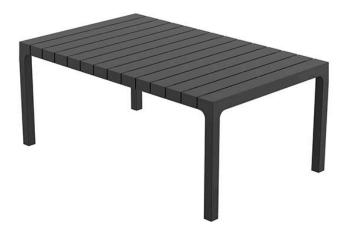

Products / Low Tables / Spritz Table Sofa 96x59x40

# Spritz table sofa 96x59x40

by Archirivolto Design

Spritz <u>outdoor furniture</u> collection, designed by <u>Archirivolto Design</u> for <u>Vondom</u>. "The **white wooden fences lining the beach**, the small strips that follow each other, in their perfect geometry." It's this picture that inspired the collection, which is composed of the stolen details to this inspiration.