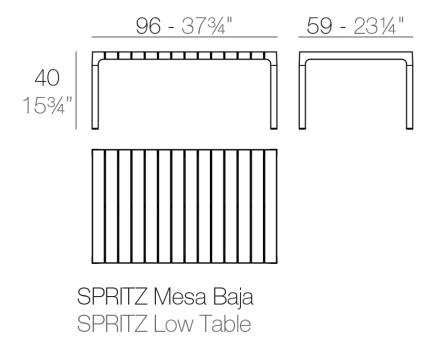

Products / Low Tables / Spritz Table Sofa 96x59x40

# Spritz table sofa 96x59x40

by Archirivolto Design

Spritz <u>outdoor furniture</u> collection, designed by <u>Archirivolto Design</u> for <u>Vondom</u>. "The **white wooden fences lining the beach**, the small strips that follow each other, in their perfect geometry." It's this picture that inspired the collection, which is composed of the stolen details to this inspiration.



## **VOUDOM**

#### Info

#### Description

Weight: 8.98 Kg



## **VOUDOM**

### **Finishes**

#### finishes

BASIC PP Ref. 56026











Available in various colors

# **VOUDOM**

## **Ambients**