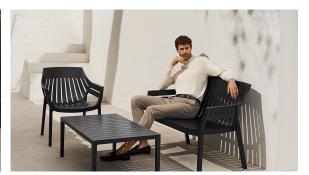

# Spritz table sofa 96x59x40

by Archirivolto Design

Spritz <u>outdoor furniture</u> collection, designed by <u>Archirivolto Design</u> for <u>Vondom</u>. "The **white wooden fences lining the beach**, the small strips that follow each other, in their perfect geometry." It's this picture that inspired the collection, which is composed of the stolen details to this inspiration.