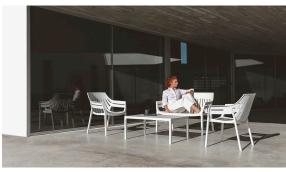

Products / Low Tables / Spritz Table Sofa 96x59x40

# Spritz table sofa 96x59x40

by Archirivolto Design

Spritz <u>outdoor furniture</u> collection, designed by <u>Archirivolto Design</u> for <u>Vondom</u>. "The **white wooden fences lining the beach**, the small strips that follow each other, in their perfect geometry." It's this picture that inspired the collection, which is composed of the stolen details to this inspiration.



## **VOUDOM**

#### Info

#### Description

Weight: 8.98 Kg



## **VOUDOM**

### **Finishes**

#### finishes

BASIC PP Ref. 56026











Available in various colors

# **VOUDOM**

## **Ambients**