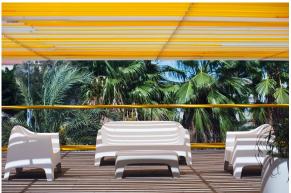

Products / Lounge Chairs / Solid Lounge Chair

## Solid lounge chair

by Stefano Giovannoni

Solid outdoor furniture collection, designed by <u>Stefano Giovannoni</u> for <u>Vondom</u>. It's a group of items which, although **being light offer stability** thanks to their geometric and well-defined cut, as if they were sculpted from stone.



## **VOUDOM**

#### Info

#### Description

Made of injected polypropylene with mineral additives. Stackable. Available in several colors. Item suitable for indoor and outdoor use.

Weight: 13.5 Kg





### **Accessories**

• Fabric

Fabric

## **VOUDOM**

### **Finishes**

#### finishes

BASIC PP Ref. 55023







Available in various colors

# **VOUDOM**

### **Ambients**