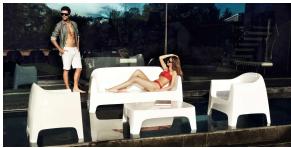

Products / Lounge Chairs / Solid Lounge Chair

## Solid lounge chair

by Stefano Giovannoni

Solid outdoor furniture collection, designed by <u>Stefano Giovannoni</u> for <u>Vondom</u>. It's a group of items which, although **being light offer stability** thanks to their geometric and well-defined cut, as if they were sculpted from stone.



## **VOUDOM**

#### Info

#### Description

Made of injected polypropylene with mineral additives. Stackable. Available in several colors. Item suitable for indoor and outdoor use.

Weight: 13.5 Kg





### **Accessories**

• Fabric

Fabric

## **VOUDOM**

### **Finishes**

#### finishes

BASIC PP Ref. 55023







Available in various colors

# **VOUDOM**

### **Ambients**