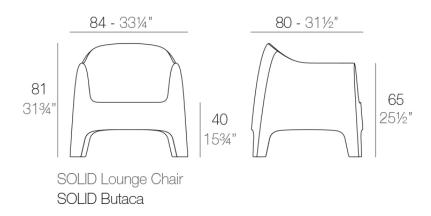

#### Description

Made of injected polypropylene with mineral additives. Stackable. Available in several colors. Item suitable for indoor and outdoor use.

Weight: 13.5 Kg