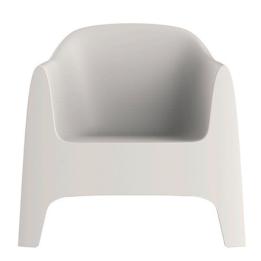

## Solid lounge chair

by Stefano Giovannoni

Solid outdoor furniture collection, designed by <u>Stefano Giovannoni</u> for <u>Vondom</u>. It's a group of items which, although **being light offer stability** thanks to their geometric and well-defined cut, as if they were sculpted from stone.

#### Description

Made of injected polypropylene with mineral additives. Stackable. Available in several colors. Item suitable for indoor and outdoor use.

Weight: 13.5 Kg