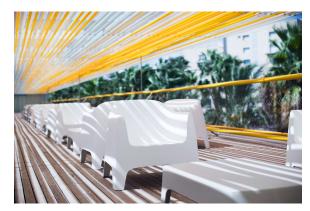

Products / Lounge Chairs / Solid Lounge Chair

## Solid lounge chair

by Stefano Giovannoni

Solid outdoor furniture collection, designed by <u>Stefano Giovannoni</u> for <u>Vondom</u>. It's a group of items which, although **being light offer stability** thanks to their geometric and well-defined cut, as if they were sculpted from stone.



## **VOUDOM**

#### Info

#### Description

Made of injected polypropylene with mineral additives. Stackable. Available in several colors. Item suitable for indoor and outdoor use.

Weight: 13.5 Kg





### **Accessories**

• Fabric

Fabric

## **VOUDOM**

### **Finishes**

#### finishes

BASIC PP Ref. 55023







Available in various colors

# **VOUDOM**

### **Ambients**