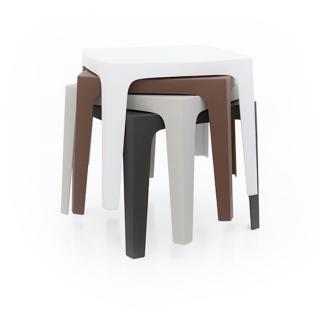

## Solid table

by Stefano Giovannoni

Solid outdoor furniture collection, designed by <u>Stefano Giovannoni</u> for <u>Vondom</u>. It's a group of items which, although **being light offer stability** thanks to their geometric and well-defined cut, as if they were sculpted from stone.

#### Description

Made of injected polypropylene with mineral additives. Stackable. Available in several colors. Item suitable for indoor and outdoor use.

Weight: 11 Kg