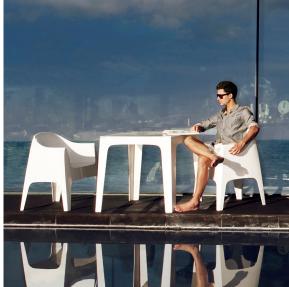

## Solid table

by Stefano Giovannoni

Solid outdoor furniture collection, designed by <u>Stefano Giovannoni</u> for <u>Vondom</u>. It's a group of items which, although **being light offer stability** thanks to their geometric and well-defined cut, as if they were sculpted from stone.

### **Ambients**