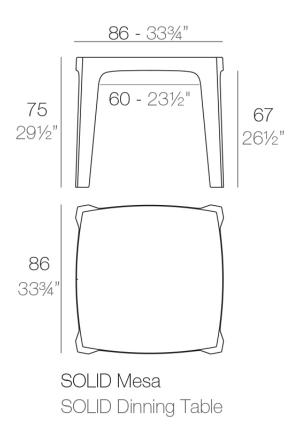

#### Description

Made of injected polypropylene with mineral additives. Stackable. Available in several colors. Item suitable for indoor and outdoor use.

Weight: 11 Kg