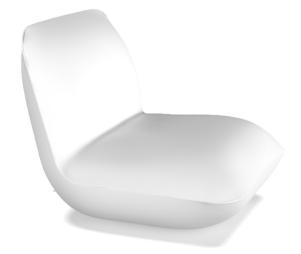

## Pillow lounge chair by Stefano Giovannoni

With Pillow, <u>Stefano Giovannoni</u>, one of the most prestigious designers in the world, does an amusing expression to design a genial outdoor furniture collection that evokes a chill-out space created by means of cushions. Mediterranean and warm design, universal as all the creations of master Giovannoni that calls to the relax and to enjoy the life.