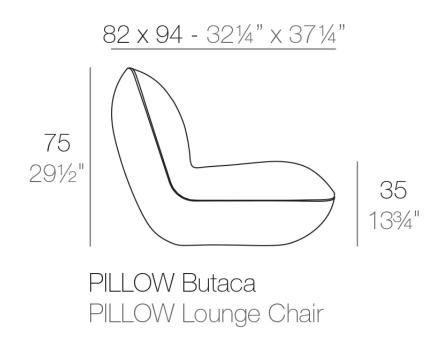

### Description

Made of polyethylene resin by rotational moulding.100% Recyclable. Item suitable for indoor and outdoor use. Available in different finishes.

Weight: 16 Kg