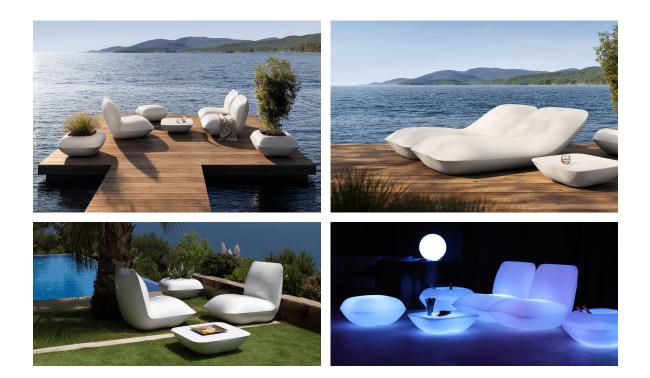

## Pillow lounge chair by Stefano Giovannoni

With Pillow, <u>Stefano Giovannoni</u>, one of the most prestigious designers in the world, does an amusing expression to design a genial outdoor furniture collection that evokes a chill-out space created by means of cushions. Mediterranean and warm design, universal as all the creations of master Giovannoni that calls to the relax and to enjoy the life.

## Ambients