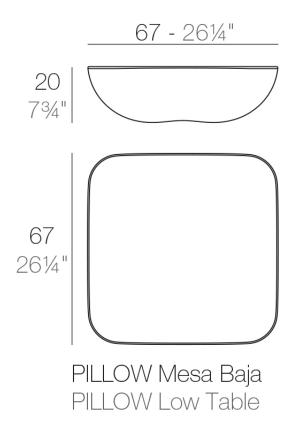

#### Description

Made of polyethylene resin by rotational moulding.100% Recyclable. Item suitable for indoor and outdoor use. Available in different finishes.

Weight: 5 Kg