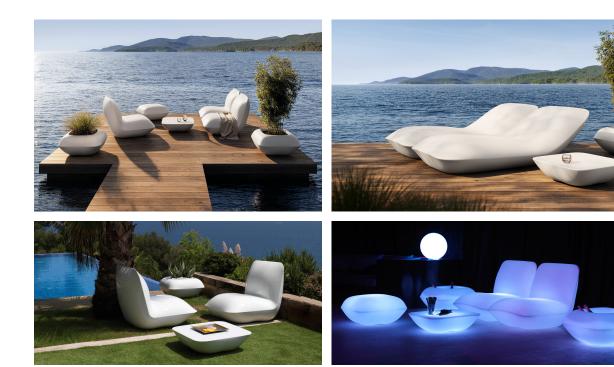

5002



Matt Polyethylene

LACQUERED Ref. 55002F



Lacquered Polyethylene

## lighting

WHITE LED Ref. 55002W



finish.

White internally lit unit with LED technology. Available only in matte ice white





Unit with internal lighting with battery-powered RGBW LED technology. Includes charger and remote control for switching colors and charger. Available only in



matte ice white finish.

RGBW LED DMX BATTERY Ref. 55002DY



Unit with internal lighting with RGBW LED technology and remote control unit for switching colors. Also controlLED by DMX-1024 (wireless), enabling communication between one or more products simultaneously via the DMX transmitter (not included). There are two options to choose from: Professional XLR DMX and Home WIFI DMX. (Remote control included).

# **Ambients**