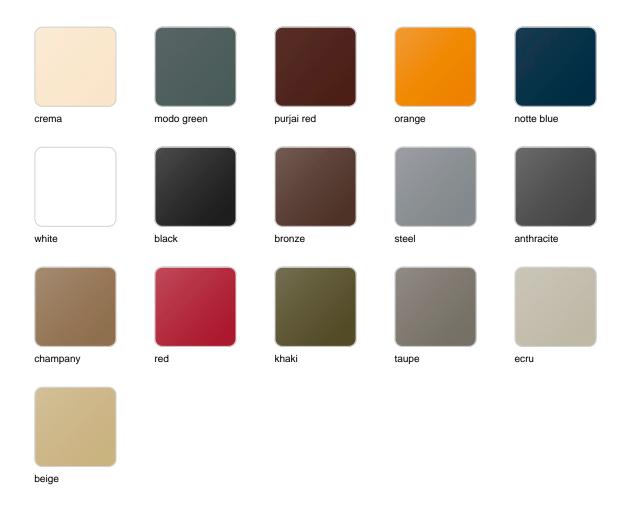

#### BASIC Ref. 55002

Matt Polyethylene

LACQUERED Ref. 55002F

Lacquered Polyethylene