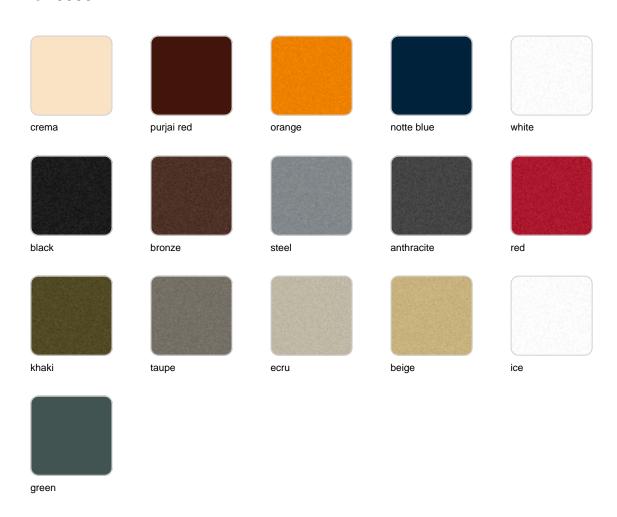

#### BASIC Ref. 55002

Matt Polyethylene

LACQUERED Ref. 55002F

Lacquered Polyethylene