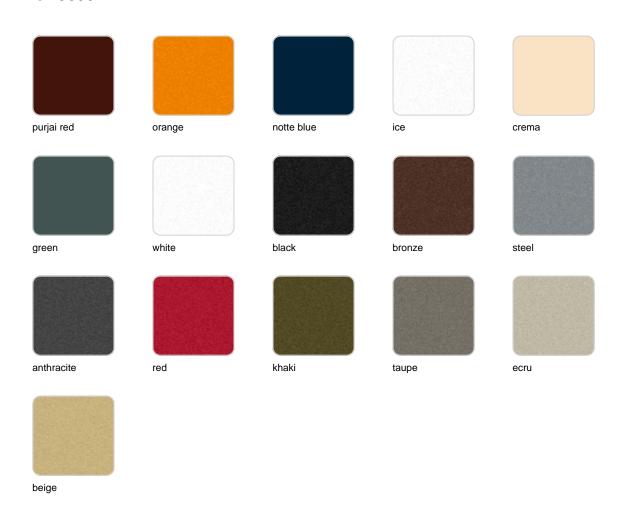

Products / Planters / Pezzettina Planter 65x65x65

# Pezzettina planter 65x65x65

by Archirivolto Design

Pezzettina <u>outdoor furniture</u> collection is designed by <u>Archirivolto Design</u> for <u>Vondom</u>. Is a collection inspired by nature, a thought and a unique inspiration that materialize in an original product with fluid and expressive forms.



### Info

### Description

Pot made of polyethylene resin by rotational moulding. 100% Recyclable. Item suitable for indoor and outdoor use. Available in different finishes.

Weight: 8.03 Kg



### **Finishes**

#### finishes

#### BASIC Ref. 56007A



Matt Polyethylene

SELF-WATERING Ref. 56007R



Self-watering system included in all planters except those with basic finish

#### LACQUERED Ref. 56007F





Lacquered Polyethylene

### lighting

WHITE LED Ref. 56007W



White internally lit unit with LED technology. Available only in matte ice white finish.

**RGBW LED** Ref. 56007L



Unit with internal lighting with RGBW LED technology and remote control unit for switching colors. Available only in matte ice white finish. Remote control included.



RGBW LED DMX Ref. 56007D



Unit with internal lighting with RGBW LED technology and remote control unit for switching colors. Also controlLED by DMX-1024 (wireless), enabling communication between one or more products simultaneously via the DMX transmitter (not included). There are two op