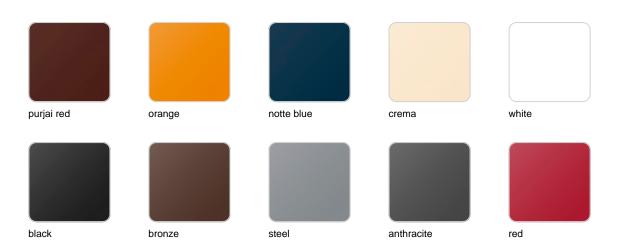

### **Finishes**

#### finishes

#### BASIC Ref. 56007A

Matt Polyethylene

SELF-WATERING Ref. 56007R

Self-watering system included in all planters except those with basic finish

#### LACQUERED Ref. 56007F

Lacquered Polyethylene