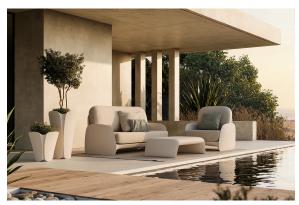

simultaneously via the DMX transmitter (not included). There are two options to choose from: Professional XLR DMX and Home WIFI DMX. (Remote control included). Optional battery

RGBW LED BATTERY Ref. 56007Y



Unit with internal lighting with battery-powered RGBW LED technology. Includes charger and remote control for switching colors and charger. Available only in matte ice white finish.

RGBW LED DMX BATTERY Ref. 56007DY



Unit with internal lighting with RGBW LED technology and remote control unit for

switching colors. Also controlLED by DMX-1024 (wireless), enabling communication between one or more products simultaneously via the DMX transmitter (not included). There are two options to choose from: Professional XLR DMX and Home WIFI DMX. (Remote control included).

## **Ambients**