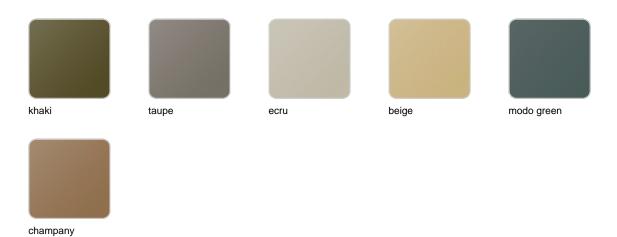

### **Finishes**

#### finishes

#### BASIC Ref. 56007A

Matt Polyethylene

SELF-WATERING Ref. 56007R

Self-watering system included in all planters except those with basic finish

#### LACQUERED Ref. 56007F

Lacquered Polyethylene