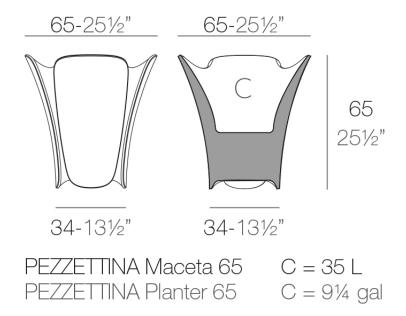

### Description

Pot made of polyethylene resin by rotational moulding. 100% Recyclable. Item suitable for indoor and outdoor use. Available in different finishes.

Weight: 8.03 Kg