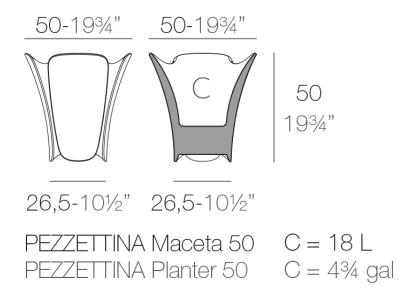

Products / Planters / Pezzettina Planter 50x50x50

# Pezzettina planter 50x50x50

by Archirivolto Design

Pezzettina <u>outdoor furniture</u> collection is designed by <u>Archirivolto Design</u> for <u>Vondom</u>. Is a collection inspired by nature, a thought and a unique inspiration that materialize in an original product with fluid and expressive forms.

### Description

Pot made of polyethylene resin by rotational moulding. 100% Recyclable. Item suitable for indoor and outdoor use. Available in different finishes.

Weight: 5.02 Kg