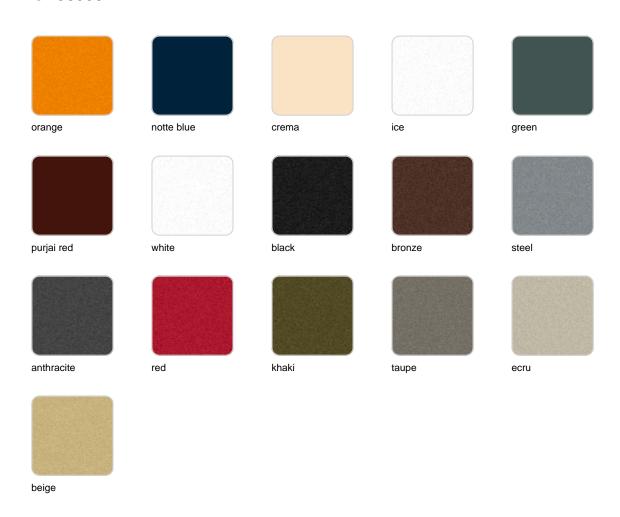

### **Finishes**

#### finishes

#### BASIC Ref. 56006A

Matt Polyethylene

SELF-WATERING Ref. 56006R

Self-watering system included in all planters except those with basic finish

#### LACQUERED Ref. 56006F

Lacquered Polyethylene