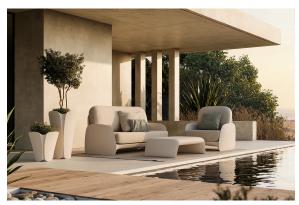

simultaneously via the DMX transmitter (not included). There are two options to choose from: Professional XLR DMX and Home WIFI DMX. (Remote control included). Optional battery

RGBW LED BATTERY Ref. 56006Y



Unit with internal lighting with battery-powered RGBW LED technology. Includes charger and remote control for switching colors and charger. Available only in matte ice white finish.

RGBW LED DMX BATTERY Ref. 56006DY



Unit with internal lighting with RGBW LED technology and remote control unit for

switching colors. Also controlLED by DMX-1024 (wireless), enabling communication between one or more products simultaneously via the DMX transmitter (not included). There are two options to choose from: Professional XLR DMX and Home WIFI DMX. (Remote control included).

## **Ambients**