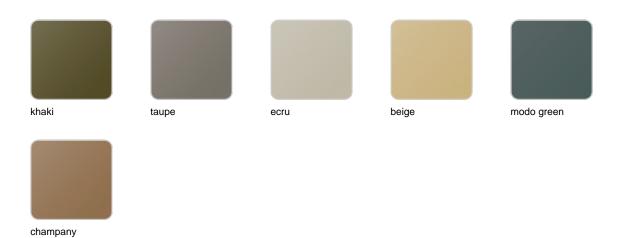

Products / Planters / Pezzettina Planter 50x50x50

# Pezzettina planter 50x50x50

by Archirivolto Design

Pezzettina <u>outdoor furniture</u> collection is designed by <u>Archirivolto Design</u> for <u>Vondom</u>. Is a collection inspired by nature, a thought and a unique inspiration that materialize in an original product with fluid and expressive forms.



### Info

### Description

Pot made of polyethylene resin by rotational moulding. 100% Recyclable. Item suitable for indoor and outdoor use. Available in different finishes.

Weight: 5.02 Kg



### **Finishes**

#### finishes

#### BASIC Ref. 56006A



Matt Polyethylene

SELF-WATERING Ref. 56006R



Self-watering system included in all planters except those with basic finish

#### LACQUERED Ref. 56006F





Lacquered Polyethylene

### lighting

WHITE LED Ref. 56006W



White internally lit unit with LED technology. Available only in matte ice white finish.

**RGBW LED** Ref. 56006L



Unit with internal lighting with RGBW LED technology and remote control unit for switching colors. Available only in matte ice white finish. Remote control included.



RGBW LED DMX Ref. 56006D



Unit with internal lighting with RGBW LED technology and remote control unit for switching colors. Also controlLED by DMX-1024 (wireless), enabling communication between one or more products simultaneously via the DMX transmitter (not included). There are two options to choose from: Professional XLR DMX and Home WIFI DMX. (Remote control included). Optional battery

RGBW LED BATTERY Ref. 56006Y



Unit with internal