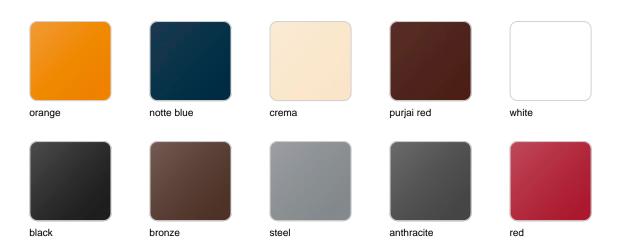

### lighting

WHITE LED Ref. 56006W

White internally lit unit with LED technology. Available only in matte ice white finish.

**RGBW LED** Ref. 56006L

Unit with internal lighting with RGBW LED technology and remote control unit for switching colors. Available only in matte ice white finish. Remote control included.

RGBW LED DMX Ref. 56006D

Unit with internal lighting with RGBW LED technology and remote control unit for switching colors. Also controlLED by DMX-1024 (wireless), enabling communication between one or more products simultaneously via the DMX transmitter (not included). There are two options to choose from: Professional XLR DMX and Home WIFI DMX. (Remote control included). Optional battery

RGBW LED BATTERY Ref. 56006Y

Unit with internal lighting with battery-powered RGBW LED technology. Includes charger and remote control for switching colors and charger. Available only in matte ice white finish.

RGBW LED DMX BATTERY Ref. 56006DY

Unit with internal lighting with RGBW LED technology and remote control unit for

switching colors. Also controlLED by DMX-1024 (wireless), enabling communication between one or more products simultaneously via the DMX transmitter (not included). There are two options to choose from: Professional XLR DMX and Home WIFI DMX. (Remote control included).