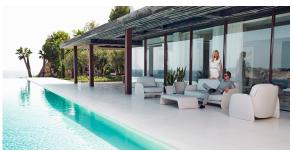

3



gravel 1702

limestone 1701

Cozy fabric with an elegant look and soft touch.

#### ACAPULCO Ref. 56010CO



acapulco 1806



acapulco 1805



acapulco 1804



acapulco 1803



acapulco 1802



acapulco 1801

Cozy fabric with an elegant look and soft touch.

#### SIESTA Ref. 56010CO







siesta 1812



siesta 1811



siesta 1810

Cozy fabric with an elegant look and soft touch.

### IKON Ref. 56010CO



ikon 1830



ikon 1835



ikon 1834



ikon 1833



ikon 1832



ikon 1831

Cozy fabric with an elegant look and soft touch.

#### HERITAGE Ref. 56010CO







granite 1531

Outdoor fabrics are waterproof 50% recycled acrylic, 47% acrylic and 3% PE. SAVANE Ref. 56010CO







white 1501

tornado 1503 whisper 1502

Outdoor fabrics are waterproof 100% acrylic.

### **Ambients**