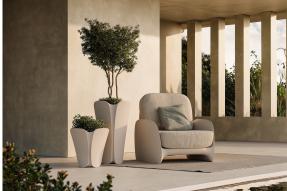

1703



gravel 1702

limestone 1701

Cozy fabric with an elegant look and soft touch.

#### ACAPULCO Ref. 56010CO



acapulco 1806



acapulco 1805



acapulco 1804



acapulco 1803



acapulco 1802



acapulco 1801

Cozy fabric with an elegant look and soft touch.

#### SIESTA Ref. 56010CO







siesta 1812



siesta 1811



siesta 1810

Cozy fabric with an elegant look and soft touch.

### IKON Ref. 56010CO



ikon 1830



ikon 1835



ikon 1834



ikon 1833



ikon 1832



ikon 1831

Cozy fabric with an elegant look and soft touch.

#### HERITAGE Ref. 56010CO







granite 1531

Outdoor fabrics are waterproof 50% recycled acrylic, 47% acrylic and 3% PE. SAVANE Ref. 56010CO







white 1501

tornado 1503 whisper 1502

Outdoor fabrics are waterproof 100% acrylic.

### **Ambients**