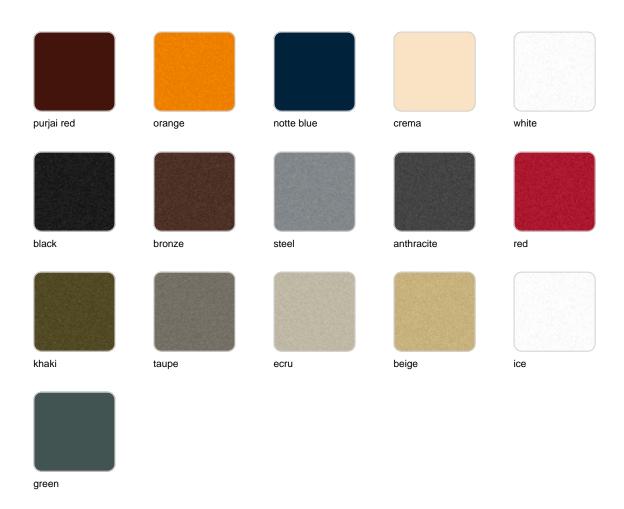

### **Finishes**

### finishes

### BASIC Ref. 56010

Matt Polyethylene

LACQUERED Ref. 56010F

Lacquered Polyethylene