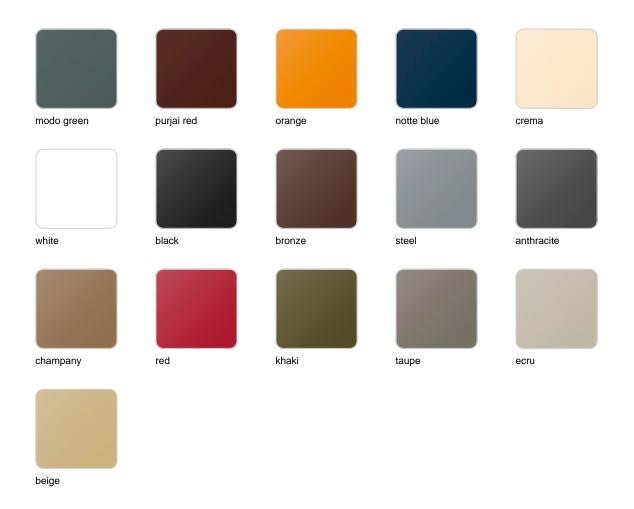

### **Finishes**

### finishes

### BASIC Ref. 56010

Matt Polyethylene

LACQUERED Ref. 56010F

Lacquered Polyethylene