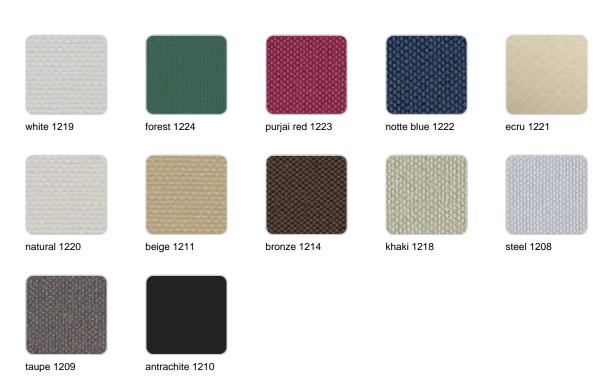

### CREVIN Ref. 56010CO

Upholstery fabric, that as and natural appearance and can be easy cleaned by washing machines, allowing an easy removal of mildew. Suitable for indoor and outdoor use

CICO Ref. 56010CO