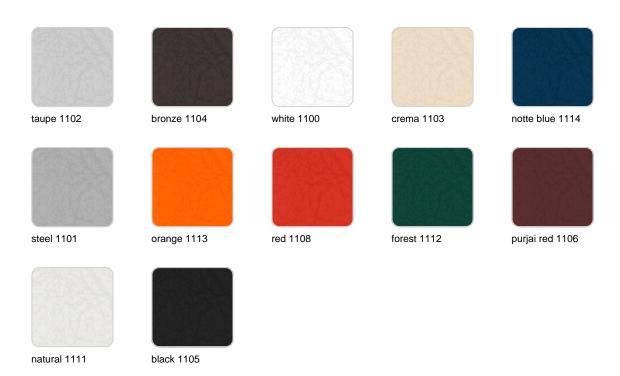

#### NAUTIC Ref. 56010CO

Soft leather like fabric suitable for indoor and outdoor use. Stantard option for upholstery.

#### SILVERTEX Ref. 56010CO

Vinyl fabric suitable for indoor and outdoor use. Special option for upholstery.