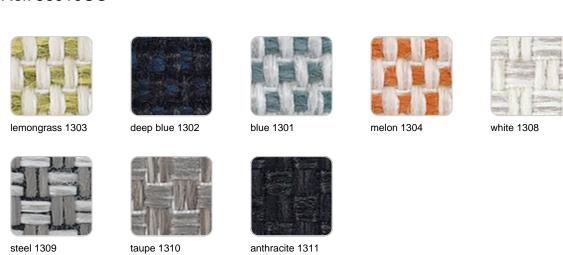

#### HERITAGE Ref. 56010CO

granite 1531

Outdoor fabrics are waterproof 50% recycled acrylic, 47% acrylic and 3% PE. SAVANE Ref. 56010CO

white 1501

tornado 1503 whisper 1502

Outdoor fabrics are waterproof 100% acrylic.