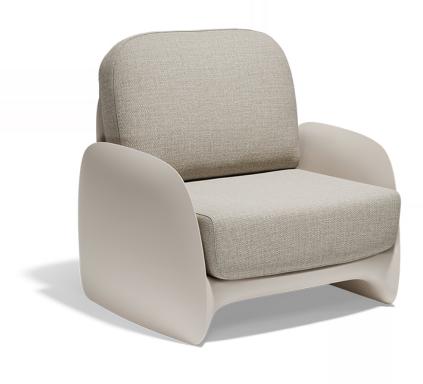

# Pezzettina lounge chair

by Archirivolto Design

Pezzettina <u>outdoor furniture</u> collection is designed by <u>Archirivolto Design</u> for <u>Vondom</u>. Is a collection inspired by nature, a thought and a unique inspiration that materialize in an original product with fluid and expressive forms.

### Description

Made of polyethylene resin by rotational moulding.100% Recyclable. Item suitable for indoor and outdoor use. Available in different finishes.

Weight: 29.88 Kg