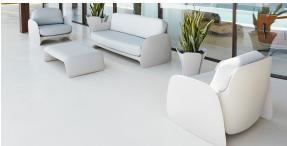

703



gravel 1702

limestone 1701

Cozy fabric with an elegant look and soft touch.

#### ACAPULCO Ref. 56010CO



acapulco 1806



acapulco 1805



acapulco 1804



acapulco 1803



acapulco 1802



acapulco 1801

Cozy fabric with an elegant look and soft touch.

#### SIESTA Ref. 56010CO







siesta 1812



siesta 1811



siesta 1810

Cozy fabric with an elegant look and soft touch.

### IKON Ref. 56010CO



ikon 1830



ikon 1835



ikon 1834



ikon 1833



ikon 1832



ikon 1831

Cozy fabric with an elegant look and soft touch.

#### HERITAGE Ref. 56010CO







granite 1531

Outdoor fabrics are waterproof 50% recycled acrylic, 47% acrylic and 3% PE. SAVANE Ref. 56010CO







white 1501

tornado 1503 whisper 1502

Outdoor fabrics are waterproof 100% acrylic.

### **Ambients**