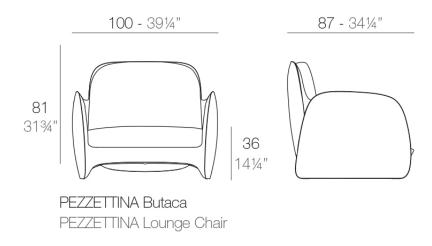

### Info

### Description

Made of polyethylene resin by rotational moulding.100% Recyclable. Item suitable for indoor and outdoor use. Available in different finishes.

Weight: 29.88 Kg