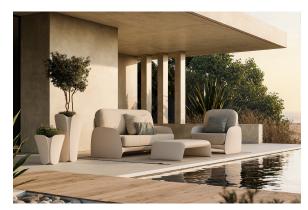

ne 1703



gravel 1702

limestone 1701

Cozy fabric with an elegant look and soft touch.

#### ACAPULCO Ref. 56010CO



acapulco 1806



acapulco 1805



acapulco 1804



acapulco 1803



acapulco 1802



acapulco 1801

Cozy fabric with an elegant look and soft touch.

#### SIESTA Ref. 56010CO







siesta 1812



siesta 1811



siesta 1810

Cozy fabric with an elegant look and soft touch.

### IKON Ref. 56010CO



ikon 1830



ikon 1835



ikon 1834



ikon 1833



ikon 1832



ikon 1831

Cozy fabric with an elegant look and soft touch.

#### HERITAGE Ref. 56010CO







granite 1531

Outdoor fabrics are waterproof 50% recycled acrylic, 47% acrylic and 3% PE. SAVANE Ref. 56010CO







white 1501

tornado 1503 whisper 1502

Outdoor fabrics are waterproof 100% acrylic.

### **Ambients**