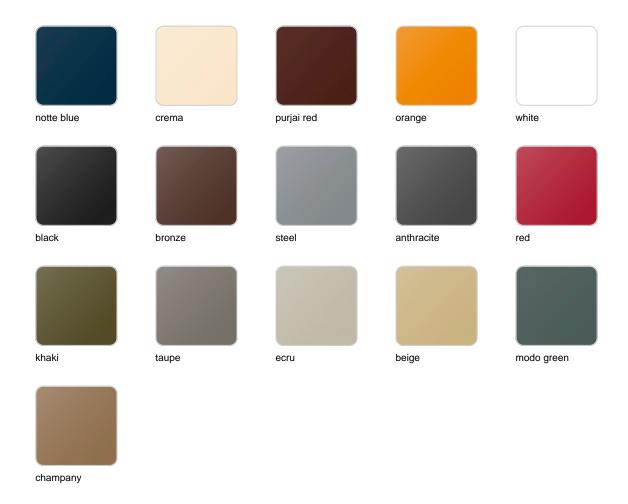

### **Finishes**

#### finishes

#### BASIC Ref. 51025

Matt Polyethylene

LACQUERED Ref. 51025F

Lacquered Polyethylene