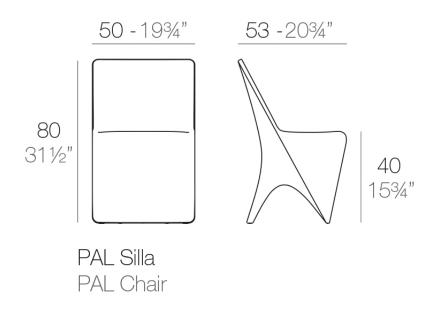

#### Description

Made of polyethylene resin by rotational moulding. 100% Recyclable. Item suitable for indoor and outdoor use. Available in different finishes.

Weight: 7.5 Kg