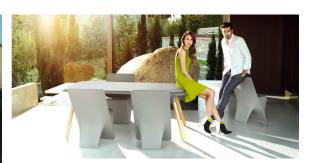

Products / Chairs / Pal Chair

## Pal chair

by Karim Rashid

**Pal** is, as the name suggests, a friendly and modern line of **indoor & outdoor furniture design** by <u>Karim Rashid</u> for the Spanish brand <u>Vondom</u>. This collection is a selection of **exclusive**, **minimalistic and colorful collections** of design furniture.



### Info

#### Description

Made of polyethylene resin by rotational moulding. 100% Recyclable. Item suitable for indoor and outdoor use. Available in different finishes.

Weight: 7.5 Kg



### **Finishes**

#### finishes

#### BASIC Ref. 51025



Matt Polyethylene

LACQUERED Ref. 51025F



Lacquered Polyethylene

### **Ambients**