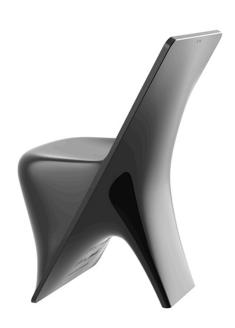

## Pal chair

by Karim Rashid

**Pal** is, as the name suggests, a friendly and modern line of **indoor & outdoor furniture design** by <u>Karim Rashid</u> for the Spanish brand <u>Vondom</u>. This collection is a selection of **exclusive**, **minimalistic and colorful collections** of design furniture.

#### Description

Made of polyethylene resin by rotational moulding. 100% Recyclable. Item suitable for indoor and outdoor use. Available in different finishes.

Weight: 7.5 Kg