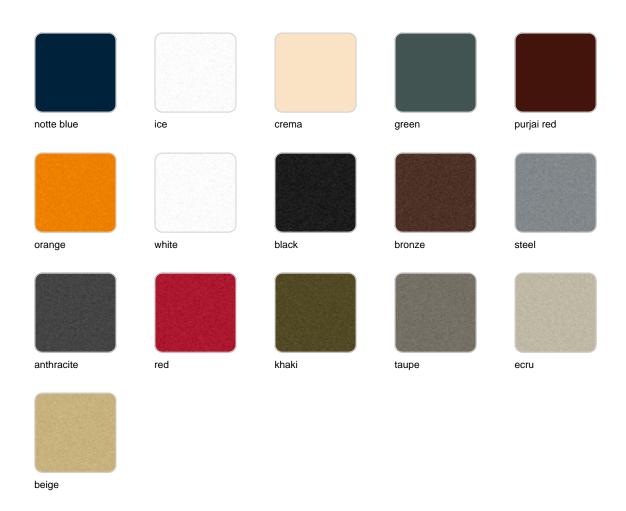

### **Finishes**

#### finishes

#### BASIC Ref. 51025

Matt Polyethylene

LACQUERED Ref. 51025F

Lacquered Polyethylene