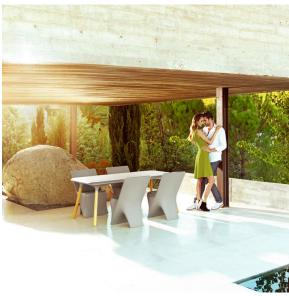

Products / Chairs / Pal Chair

## Pal chair

by Karim Rashid

**Pal** is, as the name suggests, a friendly and modern line of **indoor & outdoor furniture design** by <u>Karim Rashid</u> for the Spanish brand <u>Vondom</u>. This collection is a selection of **exclusive**, **minimalistic and colorful collections** of design furniture.



### Info

#### Description

Made of polyethylene resin by rotational moulding. 100% Recyclable. Item suitable for indoor and outdoor use. Available in different finishes.

Weight: 7.5 Kg



### **Finishes**

#### finishes

#### BASIC Ref. 51025



Matt Polyethylene

LACQUERED Ref. 51025F



Lacquered Polyethylene

### **Ambients**