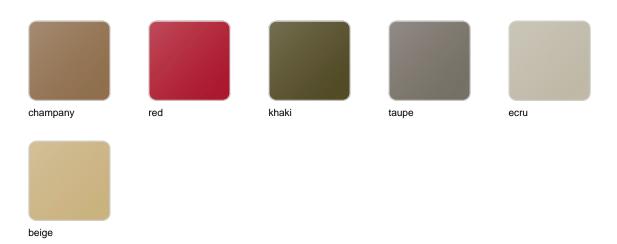

## **Finishes**

### finishes

#### BASIC Ref. 51022A

Matt Polyethylene

SELF-WATERING Ref. 51022R

Self-watering system included in all planters except those with basic finish

#### LACQUERED Ref. 51022F

Lacquered Polyethylene