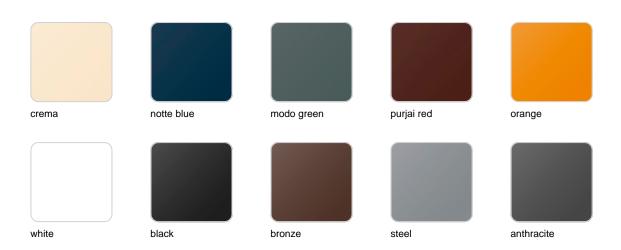

## **Finishes**

### finishes

#### BASIC Ref. 51022A

Matt Polyethylene

SELF-WATERING Ref. 51022R

Self-watering system included in all planters except those with basic finish

#### LACQUERED Ref. 51022F

Lacquered Polyethylene