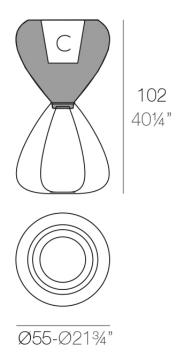

### Info

### Description

Pot made of polyethylene resin by rotational moulding. 100% Recyclable. Item suitable for indoor and outdoor use. Available in different finishes.

PAL Macetero 102 C = 20 LPAL Planter 102  $C = 5\frac{1}{2} gal$ 