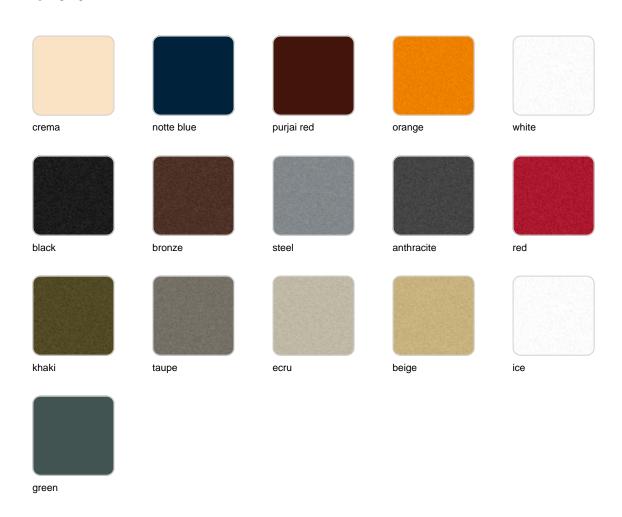

## **Finishes**

### finishes

#### BASIC Ref. 51022A

Matt Polyethylene

SELF-WATERING Ref. 51022R

Self-watering system included in all planters except those with basic finish

#### LACQUERED Ref. 51022F

Lacquered Polyethylene