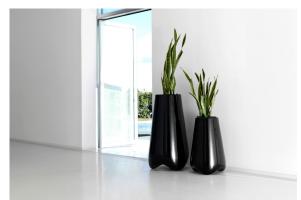

# Pal planter

by Karim Rashid

**Pal** is, as the name suggests, a friendly and modern line of **indoor & outdoor furniture design** by <u>Karim Rashid</u> for the Spanish brand <u>Vondom</u>. This collection is a selection of **exclusive**, **minimalistic and colorful collections** of design furniture.

### Description

Pot made of polyethylene resin by rotational moulding. 100% Recyclable. Item suitable for indoor and outdoor use. Available in different finishes.

PAL Macetero 102 C = 20 LPAL Planter 102  $C = 5\frac{1}{2} gal$ 

## **Ambients**