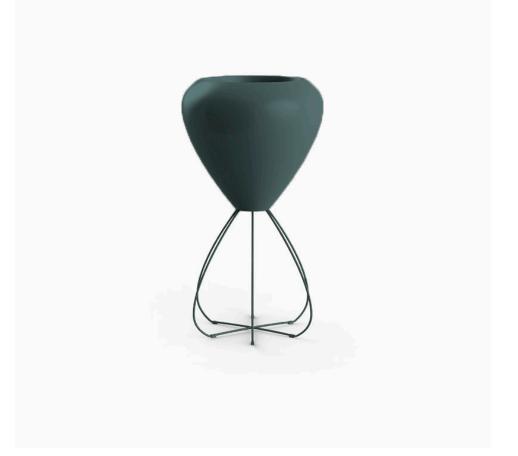

# Pal planter

by Karim Rashid

**Pal** is, as the name suggests, a friendly and modern line of **indoor & outdoor furniture design** by <u>Karim Rashid</u> for the Spanish brand <u>Vondom</u>. This collection is a selection of **exclusive**, **minimalistic and colorful collections** of design furniture.

### Description

Pot made of polyethylene resin by rotational moulding. 100% Recyclable. Item suitable for indoor and outdoor use. Available in different finishes.

PAL Macetero 102 C = 20 LPAL Planter 102  $C = 5\frac{1}{2} gal$ 