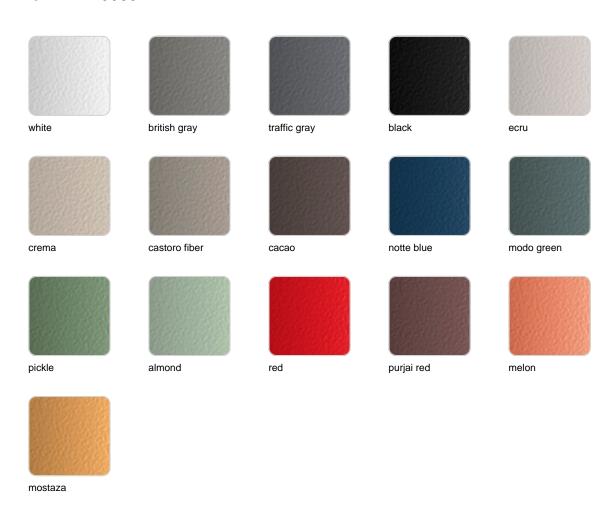

## **Finishes**

### finishes

#### BASIC Ref. 51022A

Matt Polyethylene

SELF-WATERING Ref. 51022R

Self-watering system included in all planters except those with basic finish

#### LACQUERED Ref. 51022F

Lacquered Polyethylene