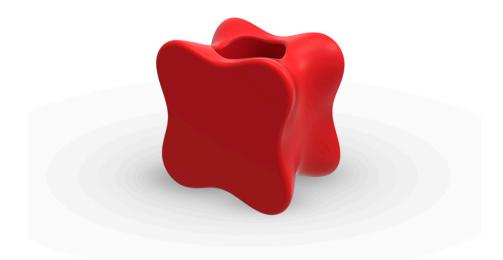

## Pal planter by Karim Rashid

Pal is, as the name suggests, a friendly and modern line of indoor & outdoor furniture design by Karim Rashid for the Spanish brand Vondom. This collection is a selection of exclusive, minimalistic and colorful collections of design furniture.

#### Description

Pot made of polyethylene resin by rotational moulding. 100% Recyclable.Item suitable for indoor and outdoor use. Available in different finishes.

Weight: 12.32 Kg