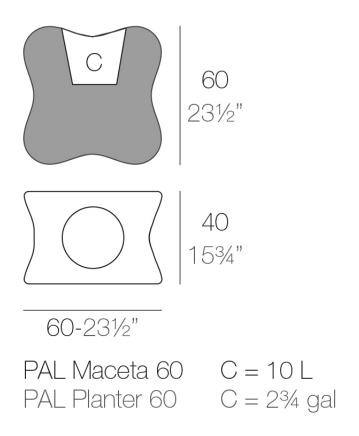

#### Description

Pot made of polyethylene resin by rotational moulding. 100% Recyclable.Item suitable for indoor and outdoor use. Available in different finishes.

Weight: 12.32 Kg