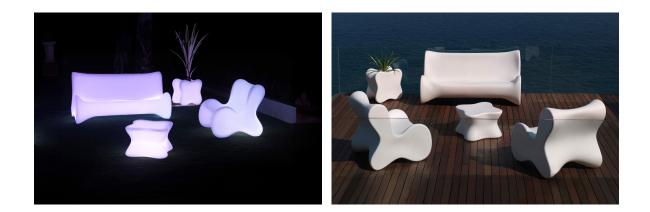

simultaneously via the DMX transmitter (not included). There are two options to choose from: Professional XLR DMX and Home WIFI DMX. (Remote control included). Optional battery

RGBW LED BATTERY Ref. 51004Y



Unit with internal lighting with battery-powered RGBW LED technology. Includes charger and remote control for switching colors and charger. Available only in



matte ice white finish.

RGBW LED DMX BATTERY Ref. 51004DY



Unit with internal lighting with RGBW LED technology and remote control unit for switching colors. Also controlLED by DMX-1024 (wireless), enabling communication between one or more products simultaneously via the DMX transmitter (not included). There are two options to choose from: Professional XLR DMX and Home WIFI DMX. (Remote control included).



## Ambients