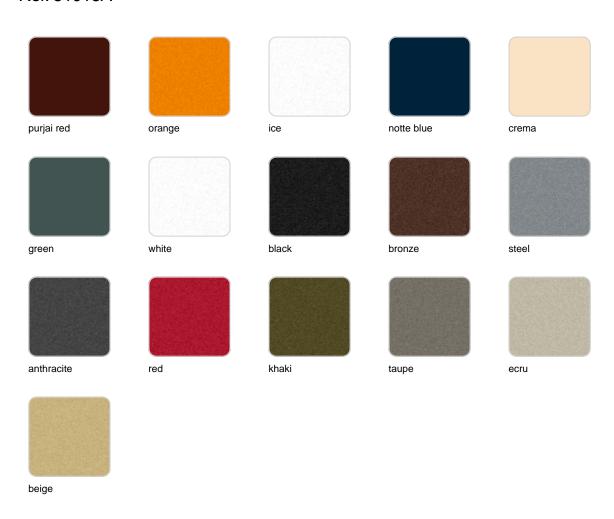

## **Finishes**

### finishes

#### BASIC Ref. 51016A

Matt Polyethylene

LACQUERED Ref. 51016F

Lacquered Polyethylene