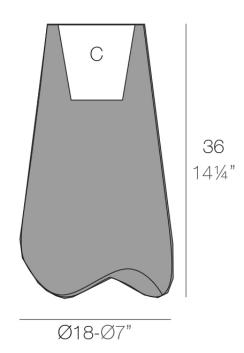

### Description

Pot made of polyethylene resin by rotational moulding. 100% Recyclable. Item suitable for indoor and outdoor use. Available in different finishes.

Weight: 0.95 Kg

PAL Nano Planter 36

 $C = \frac{1}{2}$  gal