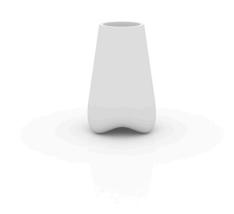

# Pal nano planter ø18×36

by Karim Rashid

**Pal** is, as the name suggests, a friendly and modern line of **indoor & outdoor furniture design** by <u>Karim Rashid</u> for the Spanish brand <u>Vondom</u>. This collection is a selection of **exclusive**, **minimalistic and colorful collections** of design furniture.

### Description

Pot made of polyethylene resin by rotational moulding. 100% Recyclable. Item suitable for indoor and outdoor use. Available in different finishes.

Weight: 0.95 Kg

PAL Nano Planter 36

 $C = \frac{1}{2}$  gal