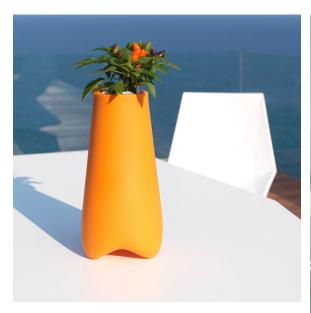

Rashid

**Pal** is, as the name suggests, a friendly and modern line of **indoor & outdoor furniture design** by <u>Karim Rashid</u> for the Spanish brand <u>Vondom</u>. This collection is a selection of **exclusive**, **minimalistic and colorful collections** of design furniture.



### Info

### Description

Pot made of polyethylene resin by rotational moulding. 100% Recyclable. Item suitable for indoor and outdoor use. Available in different finishes.

Weight: 0.95 Kg



PAL Nano Planter 36

 $C = \frac{1}{2}$  gal

## **Finishes**

### finishes

#### BASIC Ref. 51016A



Matt Polyethylene

LACQUERED Ref. 51016F



Lacquered Polyethylene

## lighting

#### WHITE LED Ref. 51016W



White internally lit unit with LED technology. Available only in matte ice white finish.

## **Ambients**