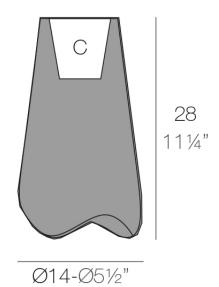

### Description

Pot made of polyethylene resin by rotational moulding. 100% Recyclable. Item suitable for indoor and outdoor use. Available in different finishes.

Weight: 0.5 Kg

PAL Nano Macetero 28 PAL Nano Planter 28 C = 1 L $C = \frac{1}{4} gal$ 