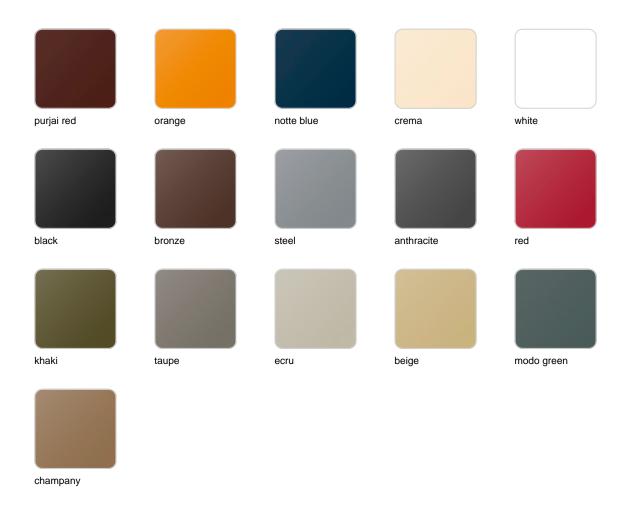

### **Finishes**

#### finishes

#### BASIC Ref. 51015A

Matt Polyethylene

LACQUERED Ref. 51015F

Lacquered Polyethylene