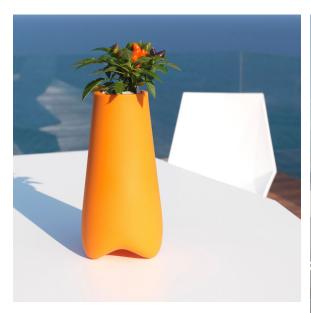

## Pal nano planter ø14×28

by Karim Rashid

**Pal** is, as the name suggests, a friendly and modern line of **indoor & outdoor furniture design** by <u>Karim Rashid</u> for the Spanish brand <u>Vondom</u>. This collection is a selection of **exclusive**, **minimalistic and colorful collections** of design furniture.

### Description

Pot made of polyethylene resin by rotational moulding. 100% Recyclable. Item suitable for indoor and outdoor use. Available in different finishes.

Weight: 0.5 Kg

PAL Nano Macetero 28 PAL Nano Planter 28 C = 1 L $C = \frac{1}{4} gal$ 

### **Ambients**