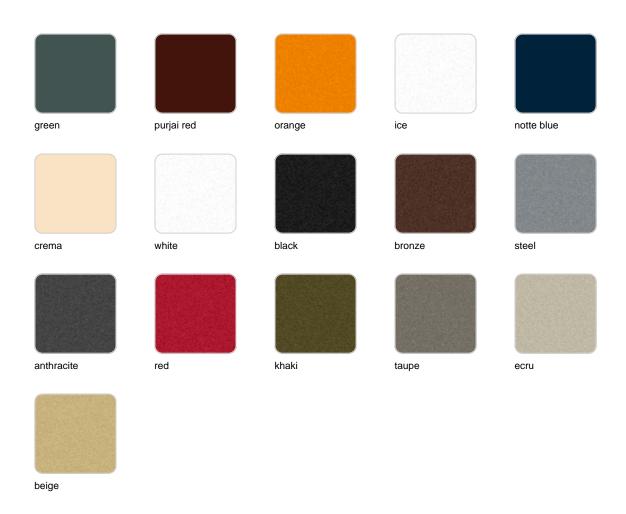

### **Finishes**

#### finishes

#### BASIC Ref. 51015A

Matt Polyethylene

LACQUERED Ref. 51015F

Lacquered Polyethylene