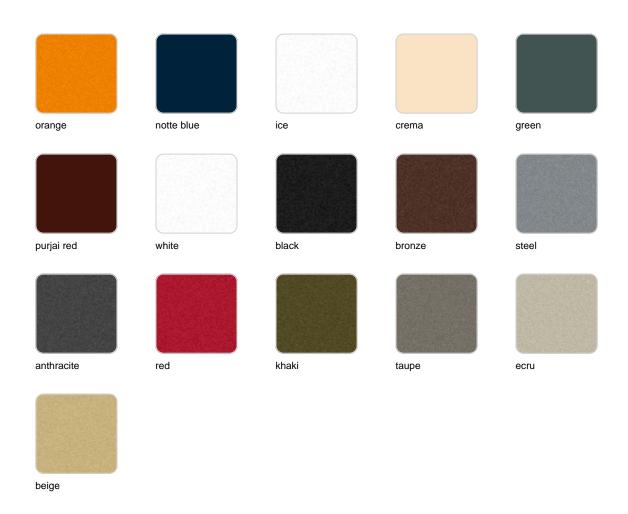

## **Finishes**

#### finishes

#### BASIC Ref. 51001

Matt Polyethylene

LACQUERED Ref. 51001F

Lacquered Polyethylene