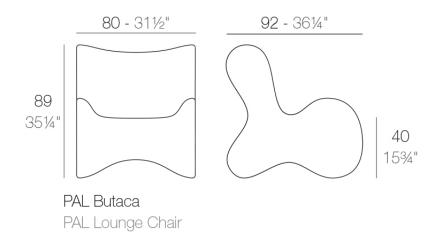

### Description

Made of polyethylene resin by rotational moulding. 100% Recyclable.Item suitable for indoor and outdoor use. Available in different finishes.

Weight: 20 Kg