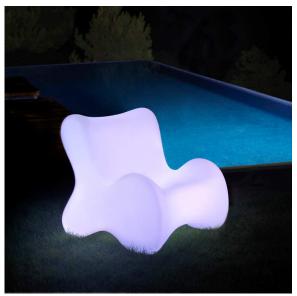

## lighting

WHITE LED Ref. 51001W

White internally lit unit with LED technology. Available only in matte ice white finish.

**RGBW LED** Ref. 51001L ice Unit with internal lighting with RGBW LED technology and remote control unit for switching colors. Available only in matte ice white finish. Remote control included. **RGBW LED DMX** Ref. 51001D ice Unit with internal lighting with RGBW LED technology and remote control unit for switching colors. Also controlLED by DMX-1024 (wireless), enabling communication between one or more products simultaneously via the DMX transmitter (not included). There are two options to choose from: Professional XLR DMX and Home WIFI DMX. (Remote control included). Optional battery **RGBW LED BATTERY** Ref. 51001Y ice