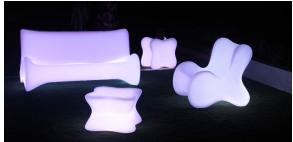

## lighting

WHITE LED Ref. 51001W

White internally lit unit with LED technology. Available only in matte ice white finish.

**RGBW LED** Ref. 51001L ice Unit with internal lighting with RGBW LED technology and remote control unit for switching colors. Available only in matte ice white finish. Remote control included. **RGBW LED DMX** Ref. 51001D ice Unit with internal lighting with RGBW LED technology and remote control unit for switching colors. Also controlLED by DMX-1024 (wireless), enabling communication between one or more products simultaneously via the DMX transmitter (not included). There are two options to choose from: Professional XLR DMX and Home WIFI DMX. (Remote control included). Optional battery **RGBW LED BATTERY** Ref. 51001Y ice