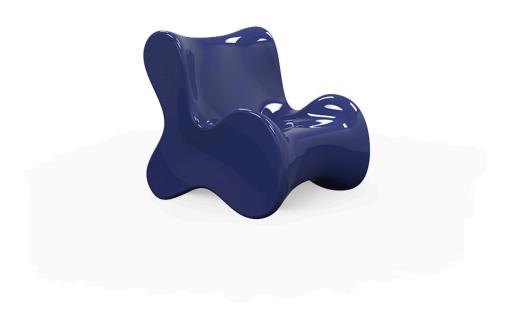

# Pal lounge chair

by Karim Rashid

**Pal** is, as the name suggests, a friendly and modern line of **indoor & outdoor furniture design** by <u>Karim Rashid</u> for the Spanish brand <u>Vondom</u>. This collection is a selection of **exclusive**, **minimalistic and colorful collections** of design furniture.

### Description

Made of polyethylene resin by rotational moulding. 100% Recyclable.Item suitable for indoor and outdoor use. Available in different finishes.

Weight: 20 Kg