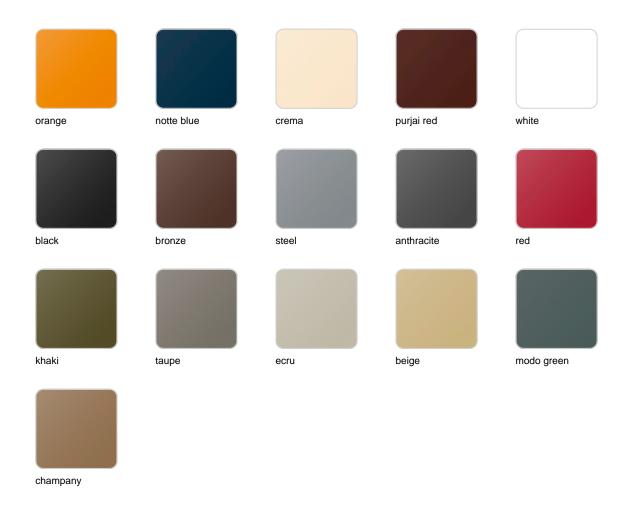

## **Finishes**

#### finishes

#### BASIC Ref. 51001

Matt Polyethylene

LACQUERED Ref. 51001F

Lacquered Polyethylene