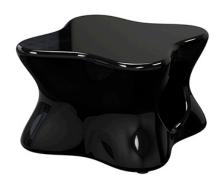

## Pal coffee table

by Karim Rashid

**Pal** is, as the name suggests, a friendly and modern line of **indoor & outdoor furniture design** by <u>Karim Rashid</u> for the Spanish brand <u>Vondom</u>. This collection is a selection of **exclusive**, **minimalistic and colorful collections** of design furniture.

### Description

Made of polyethylene resin by rotational moulding. 100% Recyclable. Item suitable for indoor and outdoor use. Available in different finishes.

Weight: 9.5 Kg