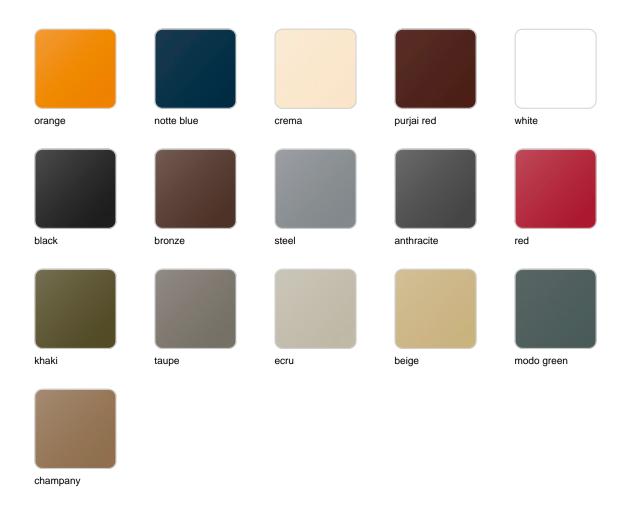

## **Finishes**

#### finishes

#### BASIC Ref. 51003

Matt Polyethylene

LACQUERED Ref. 51003F

Lacquered Polyethylene