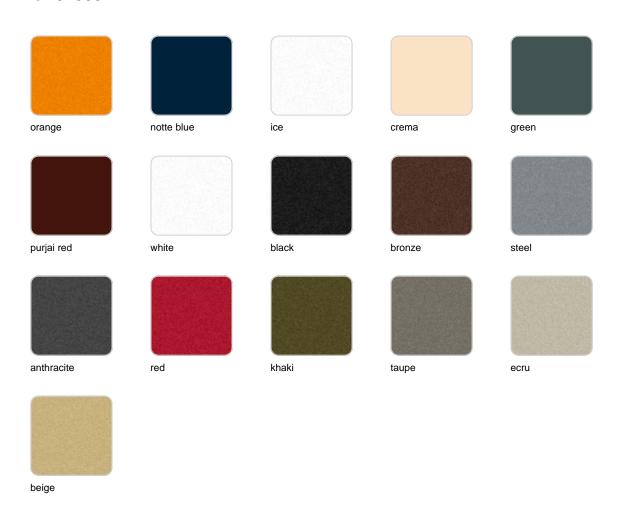

## **Finishes**

#### finishes

#### BASIC Ref. 51003

Matt Polyethylene

LACQUERED Ref. 51003F

Lacquered Polyethylene