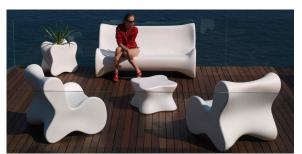

3



Matt Polyethylene

LACQUERED Ref. 51003F



Lacquered Polyethylene

### lighting

WHITE LED Ref. 51003W



White internally lit unit with LED technology. Available only in matte ice white finish.





Unit with internal lighting with battery-powered RGBW LED technology. Includes charger and remote control for switching colors and charger. Available only in



matte ice white finish.

RGBW LED DMX BATTERY Ref. 51003DY



Unit with internal lighting with RGBW LED technology and remote control unit for switching colors. Also controlLED by DMX-1024 (wireless), enabling communication between one or more products simultaneously via the DMX transmitter (not included). There are two options to choose from: Professional XLR DMX and Home WIFI DMX. (Remote control included).

## **Ambients**