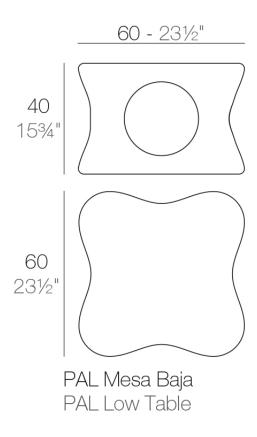

### Info

### Description

Made of polyethylene resin by rotational moulding. 100% Recyclable. Item suitable for indoor and outdoor use. Available in different finishes.

Weight: 9.5 Kg