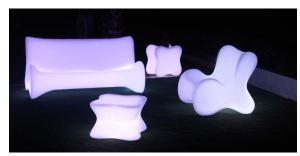

003



Matt Polyethylene

LACQUERED Ref. 51003F



Lacquered Polyethylene

### lighting

WHITE LED Ref. 51003W



White internally lit unit with LED technology. Available only in matte ice white finish.





Unit with internal lighting with battery-powered RGBW LED technology. Includes charger and remote control for switching colors and charger. Available only in



matte ice white finish.

RGBW LED DMX BATTERY Ref. 51003DY



Unit with internal lighting with RGBW LED technology and remote control unit for switching colors. Also controlLED by DMX-1024 (wireless), enabling communication between one or more products simultaneously via the DMX transmitter (not included). There are two options to choose from: Professional XLR DMX and Home WIFI DMX. (Remote control included).

## **Ambients**