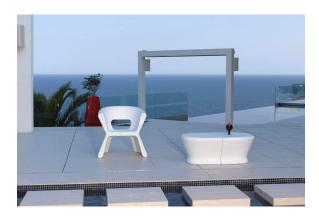

006



Matt Polyethylene

LACQUERED Ref. 51006F



Lacquered Polyethylene

### lighting

WHITE LED Ref. 51006W



White internally lit unit with LED technology. Available only in matte ice white finish.





Unit with internal lighting with battery-powered RGBW LED technology. Includes charger and remote control for switching colors and charger. Available only in



matte ice white finish.

RGBW LED DMX BATTERY Ref. 51006DY



Unit with internal lighting with RGBW LED technology and remote control unit for switching colors. Also controlLED by DMX-1024 (wireless), enabling communication between one or more products simultaneously via the DMX transmitter (not included). There are two options to choose from: Professional XLR DMX and Home WIFI DMX. (Remote control included).

## **Ambients**