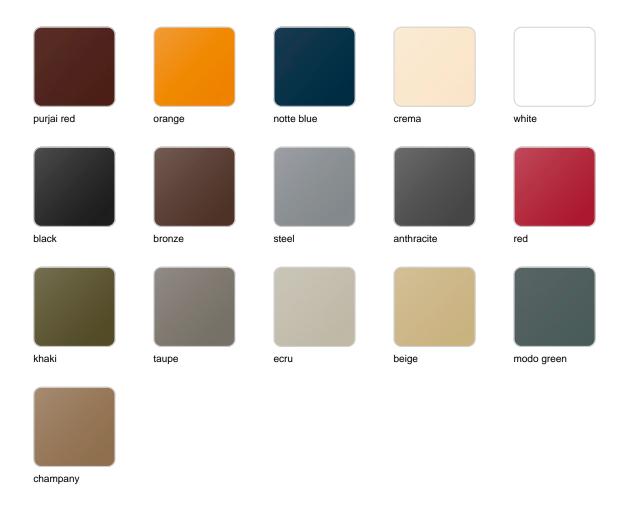

### **Finishes**

#### finishes

#### BASIC Ref. 51006

Matt Polyethylene

LACQUERED Ref. 51006F

Lacquered Polyethylene