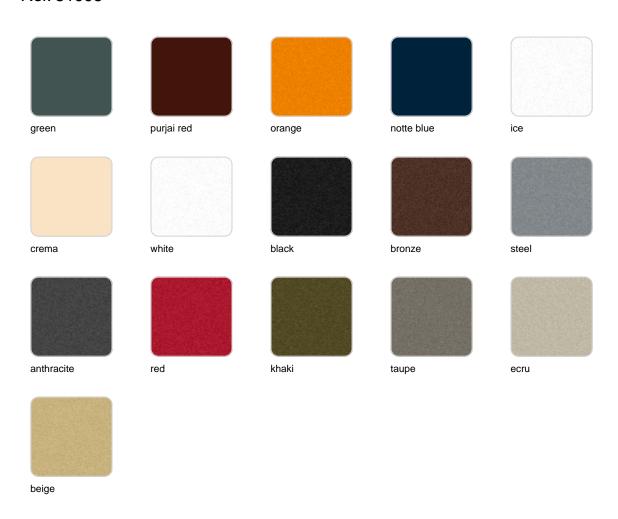

### **Finishes**

#### finishes

#### BASIC Ref. 51006

Matt Polyethylene

LACQUERED Ref. 51006F

Lacquered Polyethylene