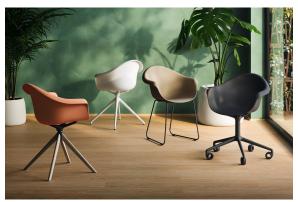

Products / Chairs / Incasso Swivel Armchair

# Incasso swivel armchair

by Archirivolto Design

A highly customizable armchair, from the seat to the base, the color and even the material. Designed by <u>Archirivolto Design</u>.



## **VOUDOM**

## Info

### Description

Made from polypropylene and reinforced with fiberglass manufactured by gas injection. Available in various colors. Suitable for indoor and outdoor use.

Weight: 8.6 Kg



INCASSO Sillón giratorio INCASSO Swivel Armchair



## **Finishes**

#### finishes

BASIC PP Ref. 56031











Available in various colors

### legs

LEGS Ref. 65053E





# **VOUDOM**

## **Ambients**