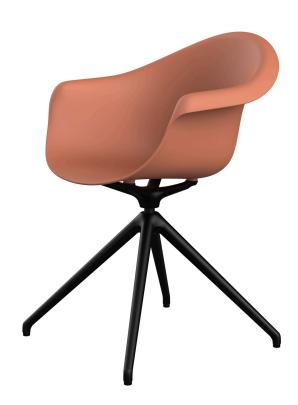

# Incasso swivel armchair

by Archirivolto Design

A highly customizable armchair, from the seat to the base, the color and even the material. Designed by <u>Archirivolto Design</u>.

### Description

Made from polypropylene and reinforced with fiberglass manufactured by gas injection. Available in various colors. Suitable for indoor and outdoor use.

Weight: 8.6 Kg

INCASSO Sillón giratorio INCASSO Swivel Armchair