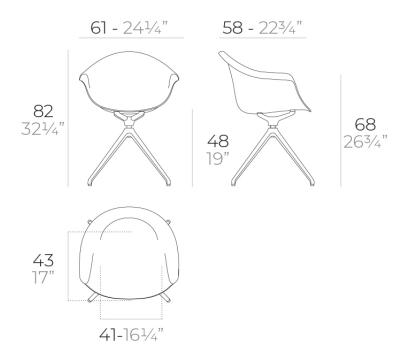

### Description

Made from polypropylene and reinforced with fiberglass manufactured by gas injection. Available in various colors. Suitable for indoor and outdoor use.

Weight: 8.6 Kg

INCASSO Sillón giratorio INCASSO Swivel Armchair