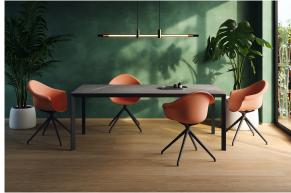

# Incasso swivel armchair

by Archirivolto Design

A highly customizable armchair, from the seat to the base, the color and even the material. Designed by <u>Archirivolto Design</u>.

### Description

Made from polypropylene and reinforced with fiberglass manufactured by gas injection. Available in various colors. Suitable for indoor and outdoor use.

Weight: 8.6 Kg

INCASSO Sillón giratorio INCASSO Swivel Armchair