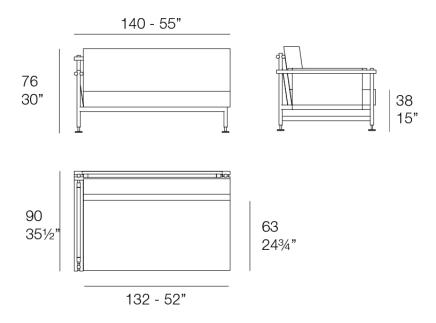

Products / Sofas / Hamptons Sofa Modular

# Hamptons sectional right armrest

by Ramón Esteve

Hamptons, the **new collection of <u>designer outdoor furniture</u>** consists of a set of pieces where a careful selection of fabrics and patterns evoke that "lifestyle" where elegance is perceived in the finest details.



### Info

### Description

Ramón Esteve has designed an elegant modular sofa with a solid aluminium structure, teak details and polished aluminium legs. Its upholstery, devised for outdoor use,

combines weather resistance with the comfort of an indoor fabric. Available in a varied colour palette, it is versatile to suit both outdoor and indoor spaces.

Weight: 31.28 Kg



### **Finishes**

### finishes

#### ALUMINIUM Ref. 54801







Lacquered aluminium profile.

#### fabric

SILVERTEX Ref. 54801RIB

Vinyl fabric suitable for indoor and outdoor use. Special option for upholstery.

CREVIN

Ref. 54801RIB

Upholstery fabric, that as and natural appearance and can be easy cleaned by washing machines, allowing an easy removal of mildew. Suitable for indoor and outdoor use

**CICO** 

Ref. 54801RIB

Cozy fabric with an elegant look and soft touch.

ACAPULCO Ref. 54801RIB

Cozy fabric with an elegant look and soft touch.

**SIESTA** 

Ref. 54801RIB



Cozy fabric with an elegant look and soft touch.

**IKON** 

Ref. 54801RIB

Cozy fabric with an elegant look and soft touch.

HERITAGE Ref. 54801RIB

Outdoor fabrics are waterproof 50% recycled acrylic, 47% acryl