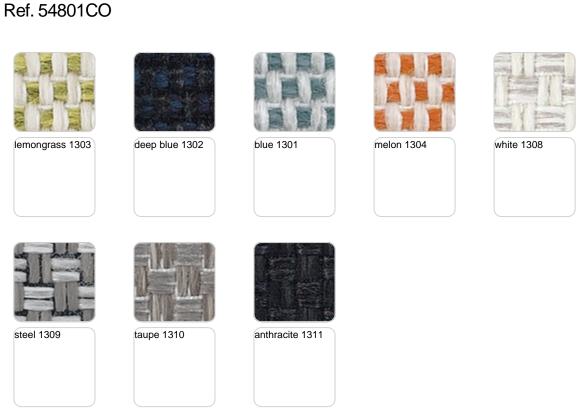

Outdoor fabrics are waterproof 50% recycled acrylic, 47% acrylic and 3% PE.

SAVANE Ref. 54801CO

Outdoor fabrics are waterproof 100% acrylic. HAMPTONS