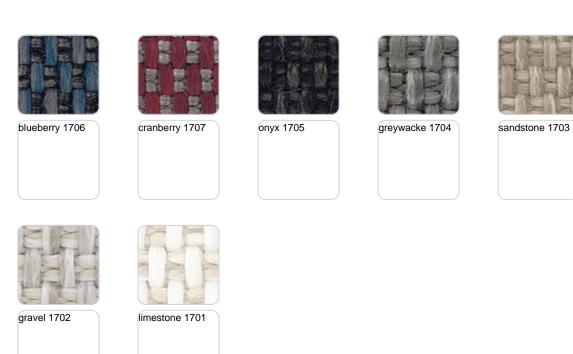

**IKON** 

Ref. 54801RIB

Cozy fabric with an elegant look and soft touch.

HERITAGE Ref. 54801RIB

Outdoor fabrics are waterproof 50% recycled acrylic, 47% acrylic and 3% PE.

SAVANE Ref. 54801RIB

Outdoor fabrics are waterproof 100% acrylic.