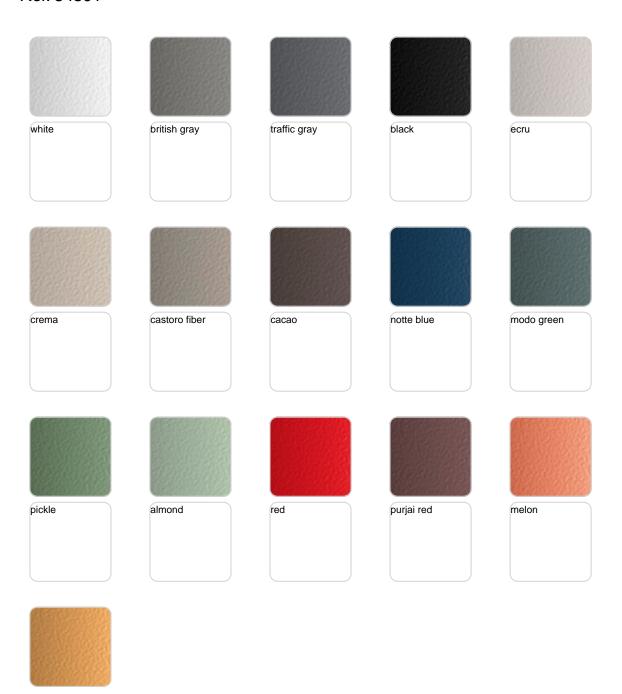

### **Finishes**

### finishes

#### ALUMINIUM Ref. 54801

Lacquered aluminium profile.