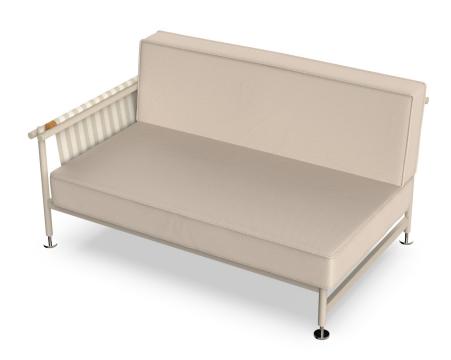

# Hamptons sectional right armrest

by Ramón Esteve

Hamptons, the **new collection of <u>designer outdoor furniture</u>** consists of a set of pieces where a careful selection of fabrics and patterns evoke that "lifestyle" where elegance is perceived in the finest details.

### Description

Ramón Esteve has designed an elegant modular sofa with a solid aluminium structure, teak details and polished aluminium legs. Its upholstery, devised for outdoor use,

combines weather resistance with the comfort of an indoor fabric. Available in a varied colour palette, it is versatile to suit both outdoor and indoor spaces.