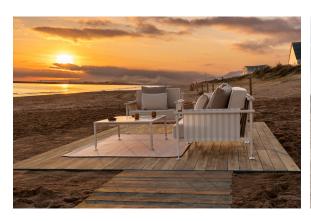

achines, allowing an easy removal of mildew. Suitable for indoor and outdoor use

CICO Ref. 54801TEL



Cozy fabric with an elegant look and soft touch.

#### ACAPULCO Ref. 54801TEL





acapulco 1801

Cozy fabric with an elegant look and soft touch.

**SIESTA** Ref. 54801TEL



siesta 1810



siesta 1811



siesta 1813



siesta 1812

Cozy fabric with an elegant look and soft touch.

### **IKON** Ref. 54801TEL



ikon 1835



ikon 1834



ikon 1833



ikon 1832



ikon 1831



Cozy fabric with an elegant look and soft touch.

HERITAGE Ref. 54801CO



Outdoor fabrics are waterproof 50% recycled acrylic, 47% acrylic and 3% PE.

SAVANE Ref. 54801CO



Outdoor fabrics are waterproof 100% acrylic. HAMPTONS

### Ref. 54801TEL







turquesa 1414



negra 1413



castor 1412

### **Ambients**