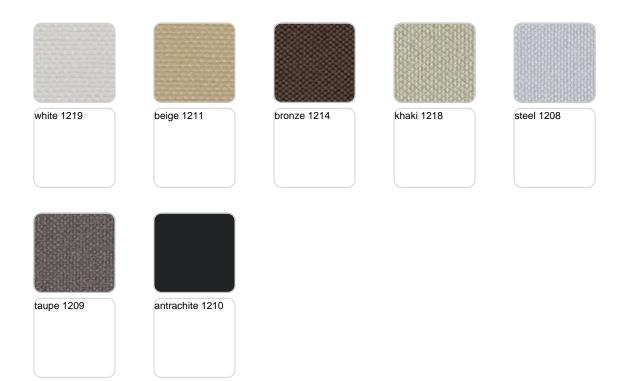

**CICO** 

Ref. 54801RIB

Cozy fabric with an elegant look and soft touch.

ACAPULCO Ref. 54801RIB

Cozy fabric with an elegant look and soft touch.

**SIESTA** 

Ref. 54801RIB

Cozy fabric with an elegant look and soft touch.