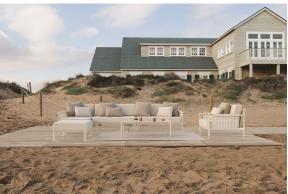

hines, allowing an easy removal of mildew. Suitable for indoor and outdoor use

CICO Ref. 54801TEL



Cozy fabric with an elegant look and soft touch.

#### ACAPULCO Ref. 54801TEL





acapulco 1801

Cozy fabric with an elegant look and soft touch.

**SIESTA** Ref. 54801TEL



siesta 1810



siesta 1811



siesta 1813



siesta 1812

Cozy fabric with an elegant look and soft touch.

### **IKON** Ref. 54801TEL



ikon 1835



ikon 1834



ikon 1833



ikon 1832



ikon 1831



Cozy fabric with an elegant look and soft touch.

HERITAGE Ref. 54801CO



Outdoor fabrics are waterproof 50% recycled acrylic, 47% acrylic and 3% PE.

SAVANE Ref. 54801CO



Outdoor fabrics are waterproof 100% acrylic. HAMPTONS

### Ref. 54801TEL







turquesa 1414



negra 1413



castor 1412

### **Ambients**