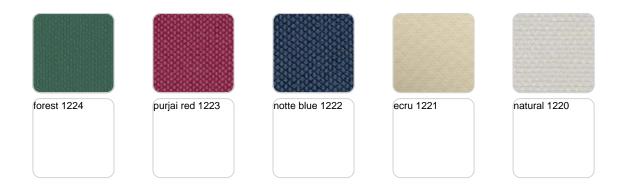

**CICO** 

Ref. 54801RIB

Cozy fabric with an elegant look and soft touch.

ACAPULCO Ref. 54801RIB

Cozy fabric with an elegant look and soft touch.

**SIESTA** 

Ref. 54801RIB

Cozy fabric with an elegant look and soft touch.