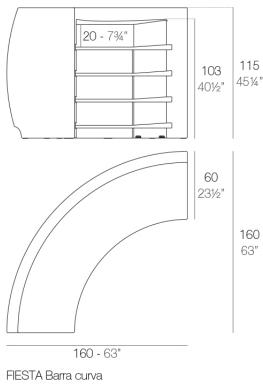

### Description

Made of polyethylene resin by rotational moulding.100% Recyclable. Item suitable for indoor and outdoor use. Available in different finishes.

Weight: 60.2 Kg

FIESTA Curved counter