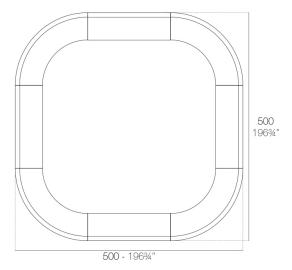

## **Combinations**

2 x 56001 180 Barra - 180 Counter 4 x 56002 Barra curva - Curved counter

**4 x 56023** 120 Barra - 120 Counter **4 x 56002** Barra curva - Curved counter

4 x 56002 Barra curva - Curved counter

2 x 56023 120 Barra - 120 Counter 4 x 56002 Barra curva - Curved counter

**4 x 56001** 180 Barra - 180 Counter **4 x 56002** Barra curva - Curved counter