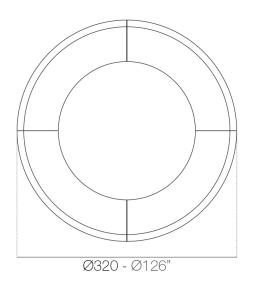

## **Combinations**

2 x 56001 180 Barra - 180 Counter 4 x 56002 Barra curva - Curved counter

**4 x 56023** 120 Barra - 120 Counter **4 x 56002** Barra curva - Curved counter

4 x 56002 Barra curva - Curved counter

2 x 56023 120 Barra - 120 Counter 4 x 56002 Barra curva - Curved counter

**4 x 56001** 180 Barra - 180 Counter **4 x 56002** Barra curva - Curved counter