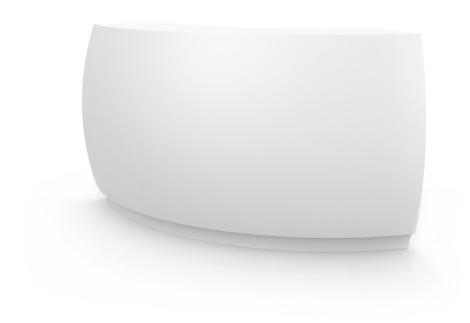

## Fiesta curved bar

by Archirivolto Design

**FIESTA**, a designer bar counter by <u>Archirivolto</u> for <u>VONDOM</u>: "design is beauty, harmony and freedom and cannot therefore be bound by strict, pre-established rules, nor can it only be seen as the privilege of social or cultural elite".

### Description

Made of polyethylene resin by rotational moulding.100% Recyclable. Item suitable for indoor and outdoor use. Available in different finishes.

Weight: 60.2 Kg

FIESTA Curved counter