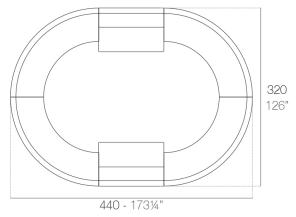

## **Combinations**

2 x 56001 180 Barra - 180 Counter 4 x 56002 Barra curva - Curved counter

**4 x 56023** 120 Barra - 120 Counter **4 x 56002** Barra curva - Curved counter

4 x 56002 Barra curva - Curved counter

2 x 56023 120 Barra - 120 Counter 4 x 56002 Barra curva - Curved counter

**4 x 56001** 180 Barra - 180 Counter **4 x 56002** Barra curva - Curved counter