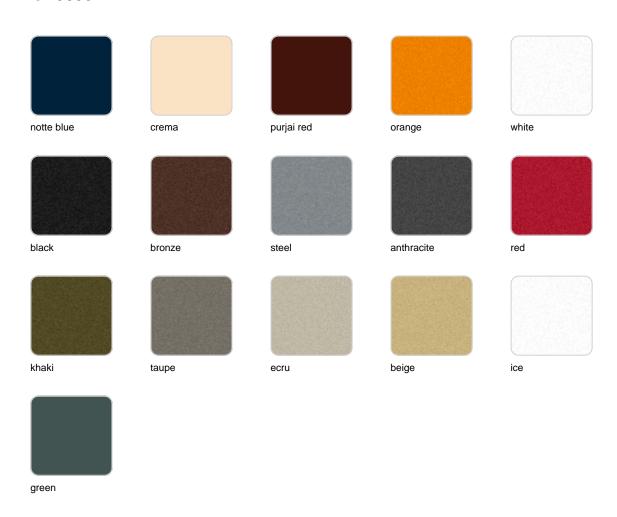

## **Finishes**

### finishes

#### BASIC Ref. 56002

Matt Polyethylene

LACQUERED Ref. 56002F

Lacquered Polyethylene