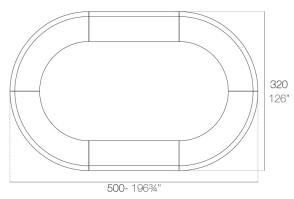

## **Combinations**

2 x 56001 180 Barra - 180 Counter 4 x 56002 Barra curva - Curved counter

**4 x 56023** 120 Barra - 120 Counter **4 x 56002** Barra curva - Curved counter

4 x 56002 Barra curva - Curved counter

2 x 56023 120 Barra - 120 Counter 4 x 56002 Barra curva - Curved counter

**4 x 56001** 180 Barra - 180 Counter **4 x 56002** Barra curva - Curved counter