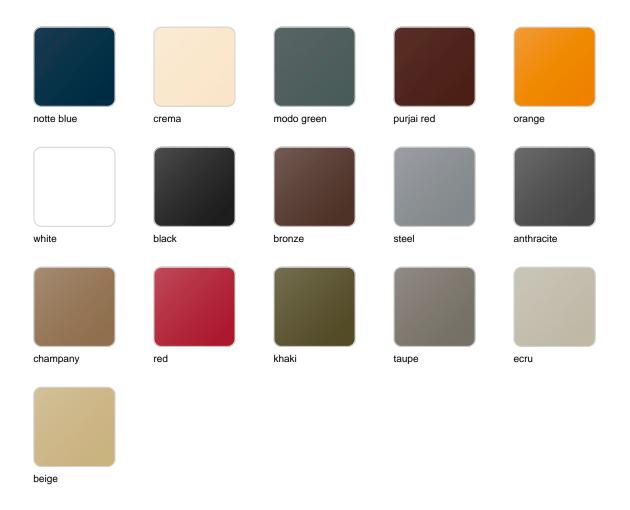

## **Finishes**

### finishes

#### BASIC Ref. 56002

Matt Polyethylene

LACQUERED Ref. 56002F

Lacquered Polyethylene