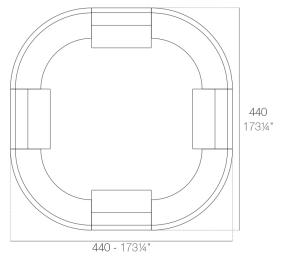

## **Combinations**

2 x 56001 180 Barra - 180 Counter 4 x 56002 Barra curva - Curved counter

**4 x 56023** 120 Barra - 120 Counter **4 x 56002** Barra curva - Curved counter

4 x 56002 Barra curva - Curved counter

2 x 56023 120 Barra - 120 Counter 4 x 56002 Barra curva - Curved counter

**4 x 56001** 180 Barra - 180 Counter **4 x 56002** Barra curva - Curved counter