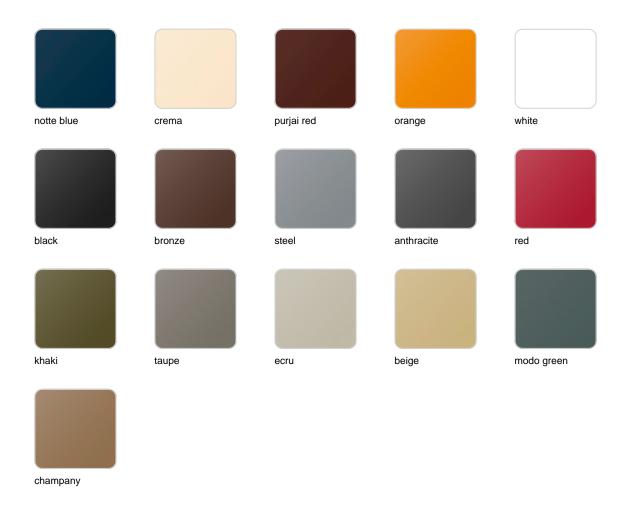

### **Finishes**

### finishes

#### BASIC Ref. 56001

Matt Polyethylene

LACQUERED Ref. 56001F

Lacquered Polyethylene