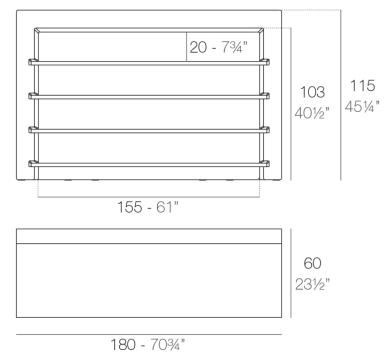

### Description

Made of polyethylene resin by rotational moulding.100% Recyclable. Item suitable for indoor and outdoor use. Available in different finishes.

Weight: 54.2 Kg

FIESTA 180 Barra FIESTA 180 Counter