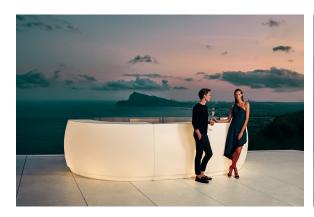

## Fiesta bar

by Archirivolto Design

**FIESTA**, a designer bar counter by <u>Archirivolto</u> for <u>VONDOM</u>: "design is beauty, harmony and freedom and cannot therefore be bound by strict, pre-established rules, nor can it only be seen as the privilege of social or cultural elite".

### Description

Made of polyethylene resin by rotational moulding.100% Recyclable. Item suitable for indoor and outdoor use. Available in different finishes.

Weight: 54.2 Kg

FIESTA 180 Barra FIESTA 180 Counter

### lighting

WHITE LED Ref. 56001W

White internally lit unit with LED technology. Available only in matte ice white finish.

**RGBW LED** Ref. 56001L ice Unit with internal lighting with RGBW LED technology and remote control unit for switching colors. Available only in matte ice white finish. Remote control included. **RGBW LED DMX** Ref. 56001D ice Unit with internal lighting with RGBW LED technology and remote control unit for switching colors. Also controlLED by DMX-1024 (wireless), enabling communication between one or more products simultaneously via the DMX transmitter (not included). There are two options to choose from: Professional XLR DMX and Home WIFI DMX. (Remote control included). Optional battery **RGBW LED BATTERY** Ref. 56001Y ice