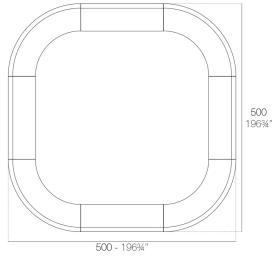

### **Combinations**

2 x 56001 180 Barra - 180 Counter 4 x 56002 Barra curva - Curved counter

**4 x 56001** 180 Barra - 180 Counter **4 x 56002** Barra curva - Curved counter