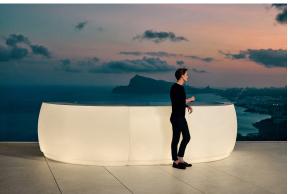

## Fiesta bar

by Archirivolto Design

**FIESTA**, a designer bar counter by <u>Archirivolto</u> for <u>VONDOM</u>: "design is beauty, harmony and freedom and cannot therefore be bound by strict, pre-established rules, nor can it only be seen as the privilege of social or cultural elite".

### Description

Made of polyethylene resin by rotational moulding.100% Recyclable. Item suitable for indoor and outdoor use. Available in different finishes.

Weight: 54.2 Kg

FIESTA 180 Barra FIESTA 180 Counter

### lighting

WHITE LED Ref. 56001W

White internally lit unit with LED technology. Available only in matte ice white finish.

**RGBW LED** Ref. 56001L ice Unit with internal lighting with RGBW LED technology and remote control unit for switching colors. Available only in matte ice white finish. Remote control included. **RGBW LED DMX** Ref. 56001D ice Unit with internal lighting with RGBW LED technology and remote control unit for switching colors. Also controlLED by DMX-1024 (wireless), enabling communication between one or more products simultaneously via the DMX transmitter (not included). There are two options to choose from: Professional XLR DMX and Home WIFI DMX. (Remote control included). Optional battery **RGBW LED BATTERY** Ref. 56001Y ice