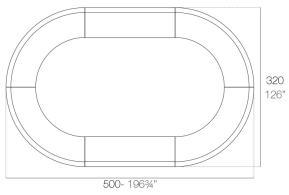

### **Combinations**

2 x 56001 180 Barra - 180 Counter 4 x 56002 Barra curva - Curved counter

**4 x 56001** 180 Barra - 180 Counter **4 x 56002** Barra curva - Curved counter