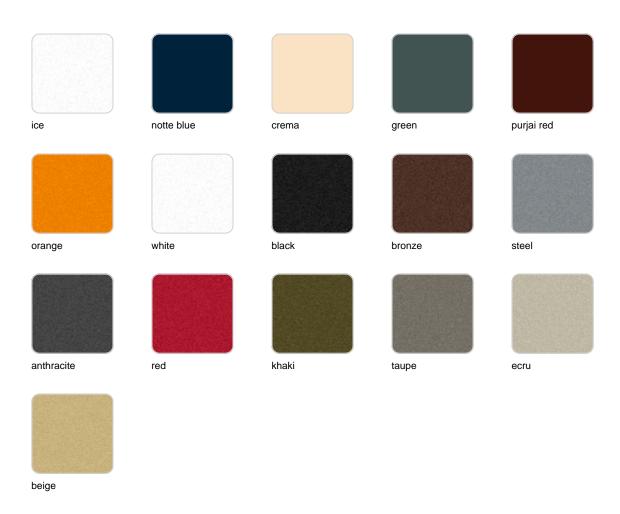

### **Finishes**

### finishes

#### BASIC Ref. 56001

Matt Polyethylene

LACQUERED Ref. 56001F

Lacquered Polyethylene