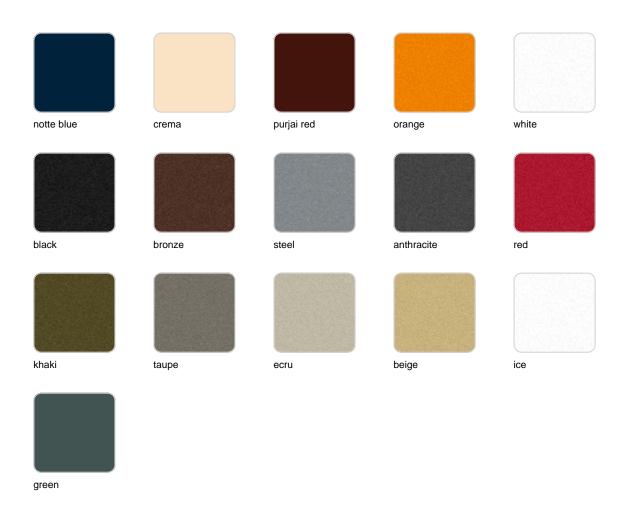

## **Finishes**

### finishes

### BASIC Ref. 56023

Matt Polyethylene

LACQUERED Ref. 56023F

Lacquered Polyethylene