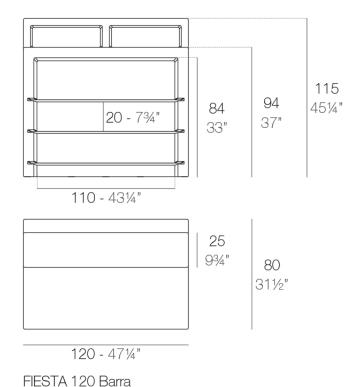

## Description

Made of polyethylene resin by rotational moulding.100% Recyclable. Item suitable for indoor and outdoor use. Available in different finishes.

Weight: 80.61 Kg

FIESTA 120 Counter