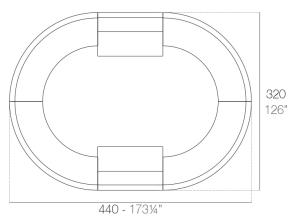

## Description

Made of polyethylene resin by rotational moulding.100% Recyclable. Item suitable for indoor and outdoor use. Available in different finishes.

Weight: 80.61 Kg

FIESTA 120 Counter

## **Combinations**

2 x 56023 120 Barra - 120 Counter 4 x 56002 Barra curva - Curved counter