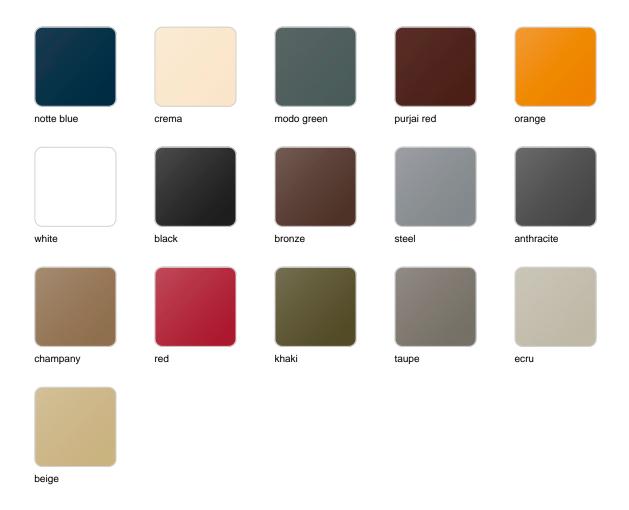

## **Finishes**

### finishes

### BASIC Ref. 56023

Matt Polyethylene

LACQUERED Ref. 56023F

Lacquered Polyethylene