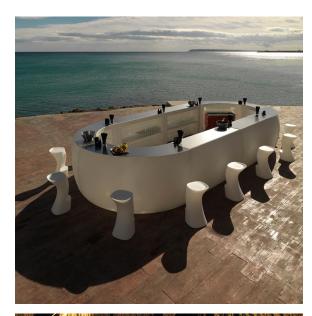

6023



Matt Polyethylene

LACQUERED Ref. 56023F



Lacquered Polyethylene

## lighting

WHITE LED Ref. 56023W



White internally lit unit with LED technology. Available only in matte ice white finish.





Unit with internal lighting with battery-powered RGBW LED technology. Includes charger and remote control for switching colors and charger. Available only in



matte ice white finish.

RGBW LED DMX BATTERY Ref. 56023DY



Unit with internal lighting with RGBW LED technology and remote control unit for switching colors. Also controlLED by DMX-1024 (wireless), enabling communication between one or more products simultaneously via the DMX transmitter (not included). There are two options to choose from: Professional XLR DMX and Home WIFI DMX. (Remote control included).

## **Ambients**