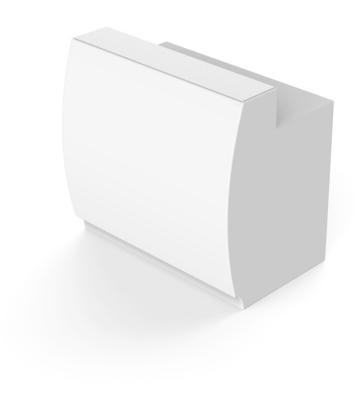

# Fiesta bar 120cm

by Archirivolto Design

**FIESTA**, a designer bar counter by <u>Archirivolto</u> for <u>VONDOM</u>: "design is beauty, harmony and freedom and cannot therefore be bound by strict, pre-established rules, nor can it only be seen as the privilege of social or cultural elite".

## Description

Made of polyethylene resin by rotational moulding.100% Recyclable. Item suitable for indoor and outdoor use. Available in different finishes.

Weight: 80.61 Kg

FIESTA 120 Counter