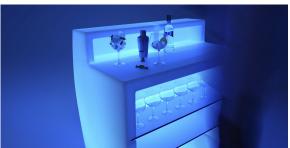

## lighting

WHITE LED Ref. 56023W

White internally lit unit with LED technology. Available only in matte ice white finish.

Unit with internal lighting with battery-powered RGBW LED technology. Includes charger and remote control for switching colors and charger. Available only in