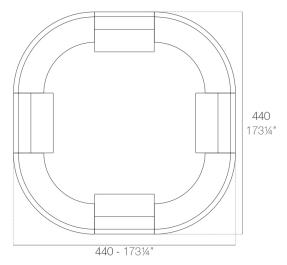

## **Combinations**

2 x 56023 120 Barra - 120 Counter 4 x 56002 Barra curva - Curved counter