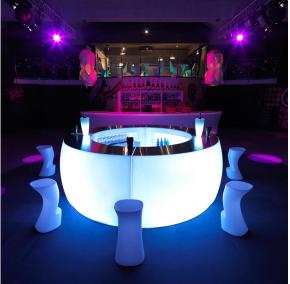

# Fiesta bar 120cm

by Archirivolto Design

**FIESTA**, a designer bar counter by <u>Archirivolto</u> for <u>VONDOM</u>: "design is beauty, harmony and freedom and cannot therefore be bound by strict, pre-established rules, nor can it only be seen as the privilege of social or cultural elite".

## lighting

WHITE LED Ref. 56023W

White internally lit unit with LED technology. Available only in matte ice white finish.

Unit with internal lighting with battery-powered RGBW LED technology. Includes charger and remote control for switching colors and charger. Available only in

## **Ambients**